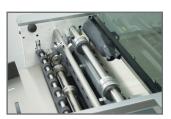

# Combines creasing and perforating in one simple yet powerful machine.

Touch Screen Controller

The COUNT™ iCrease Pro + is a robust solution for creasing and perforating digital media to eliminate cracking when folding. Get the automation of bigger COUNT machines in a simple hand-feed machine anyone can use. The iCrease Pro + can crease and perf in one pass (no need to refeed!), with multiple crease locations and perfect bind covers, with choice of automatic hinge placement or no hinge.

#### **Features**

- Simple one-step hand-feed operation means anyone can use it.
- Can crease and perforate in one pass no need to manually refeed the paper into the machine after creasing.
- Two-sided die creasing rod accommodates for heavier stock simply remove and flip over to change from narrow to wide crease.
- Comes with pre-set crease locations for 11 different folds; plus 12 custom options to accommodate almost any fold.
- Crease up to 12 locations and 4 perforations per page.
- Switch from standard to micro perf in seconds simply swap out the perf assembly.
- User-friendly touch screen for easy set up and control of the machine.