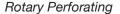

Sheet set-up is automatic for 11 types of folds, including perfect binding, and 12 custom presets. Perforations are also a snap with 5 interchangeable perf options, including 2 micro-perf options.

#### **Features**

- Simple one-step hand-feed operation means anyone can use it.
- Can crease and perforate in one pass no need to manually refeed the paper into the machine after creasing.
- Two-sided die creasing rod accommodates for heavier stock simply remove and flip over to change from narrow to wide crease.
- Comes with pre-set crease locations for 11 different folds; plus 12 custom options to accommodate almost any fold.
- Crease up to 12 locations and 4 perforations per page.
- Switch from standard to micro perf in seconds simply swap out the perf assembly.
- User-friendly touch screen for easy set up and control of the machine.

(gsm)

**Dimensions:** 22.0 L x 51.0 W x 10.0 H in

(56.0 x 130.0 x 25.0 cm)

Max Sheet Size: 19.0 L x 13.0 W in (48.3 x 33.0 cm)

Min Sheet Size: 5.0 L x 3.5 W in (12.7 x 8.9 cm)

Max Creases Per Sheet: 12

Max Perfs Per Sheet: 4