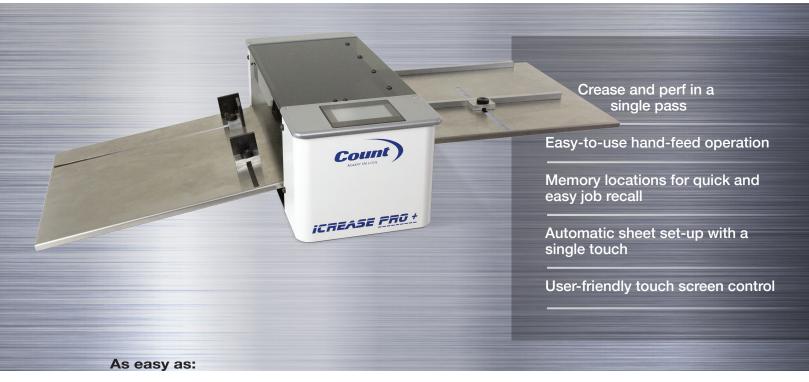

# iCrease Pro +

# Combines creasing and perforating in one simple yet powerful machine.

Touch Screen Controller

The COUNT™ iCrease Pro + is a robust solution for creasing and perforating digital media to eliminate cracking when folding. Get the automation of bigger COUNT machines in a simple hand-feed machine anyone can use. The iCrease Pro + can crease and perf in one pass (no need to refeed!), with multiple crease locations and perfect bind covers, with choice of automatic hinge placement or no hinge.

Sheet set-up is automatic for 11 types of folds, including perfect binding, and 12 custom presets. Perforations are also a snap with 5 interchangeable perf options, including 2 micro-perf options.

#### **Features**

- Simple one-step hand-feed operation means anyone can use it.
- Can crease and perforate in one pass no need to manually refeed the paper into the machine after creasing.
- Two-sided die creasing rod accommodates for heavier stock simply remove and flip over to change from narrow to wide crease.
- Comes with pre-set crease locations for 11 different folds; plus 12 custom options to accommodate almost any fold.
- Crease up to 12 locations and 4 perforations per page.
- Switch from standard to micro perf in seconds simply swap out the perf assembly.
- User-friendly touch screen for easy set up and control of the machine.