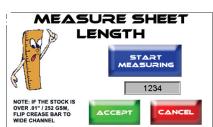

#### **Features**

- Simple one-step hand-feed operation means anyone can use it.
- Can crease and perforate in one pass no need to manually refeed the paper into the machine after creasing.
- Two-sided die creasing rod accommodates for heavier stock simply remove and flip over to change from narrow to wide crease.
- Comes with pre-set crease locations for 11 different folds; plus 12 custom options to accommodate almost any fold.
- Crease up to 12 locations and 4 perforations per page.
- Switch from standard to micro perf in seconds simply swap out the perf assembly.
- User-friendly touch screen for easy set up and control of the machine.