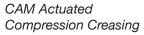

#### **Features**

- Simple one-step hand-feed operation means anyone can use it.
- Can crease and perforate in one pass no need to manually refeed the paper into the machine after creasing.
- Two-sided die creasing rod accommodates for heavier stock simply remove and flip over to change from narrow to wide crease.
- Comes with pre-set crease locations for 11 different folds; plus 12 custom options to accommodate almost any fold.
- Crease up to 12 locations and 4 perforations per page.
- Switch from standard to micro perf in seconds simply swap out the perf assembly.
- User-friendly touch screen for easy set up and control of the machine.