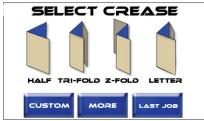

Sheet set-up is automatic for 11 types of folds, including perfect binding, and 12 custom presets. Perforations are also a snap with 5 interchangeable perf options, including 2 micro-perf options.

#### Automatic Setup for the Most Common Folds

Bi-Fold

Tri-Fold

7-Fold

Letter Fold

Roll-Up Fold

Gate Fold

Double Gate Fold

**Double Parallel Fold** 

Perfect Bind - No Hinge

Perfect Bind - Single Hinge

Perfect Bind - Double Hinge