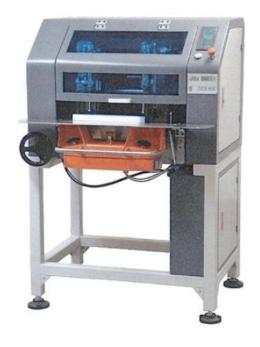

Item#: 04JBDCR400

The **DRC400** is a compact machine designed to make round corners on any material ranging from books, note pads, diaries, cards. Right and left corners can be cut simultaneously in a single stroke. The cutting thickness of up to 100mm combined with a mechanical speed of up to 24 cycles / minute provide optimum output for a one man operation. It is the ideal solution for medium to long runs with a regular output.

## **Key Benefits & Features:**

- The right and left corners can be cut simultaneously in a single stroke. The cutting thickness of up to 100mm combined with a speed of up to 24 cycles / minute provide optimum output for a one man operation.
- The DCR 400 can accommodate a wide range of dies with radius ranging from 1/8" to 1". It can also be operated as a single corner rounding machine.
- · Easy adjustments and adjustable work table angle ensure optimum working conditions.