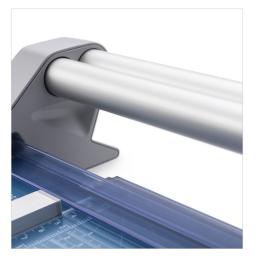

With a sturdy design and a 37" cutting length, this trimmer is ideal for posters, banners, and oversized photos.

The dual-barrel aluminum guide bar provides stability for cutting thicker materials.

Automatic clamp holds work securely and prevents your work from shifting.