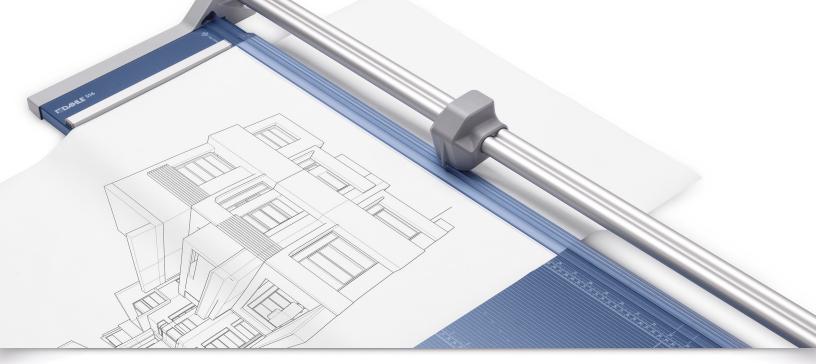

## **Professional Rotary Trimmer**

The Dahle 556 Professional Rotary Trimmer with a 37" cut length is designed for precision and accuracy. It features a ground self-sharpening blade that cuts in both directions, a dual-barrel guide bar for strength, and an automatic clamp to prevent shifting. This German engineered cutter is ultra-precise and ideal for trimming paper, photos, and cardstock.

With a sturdy design and a 37" cutting length, this trimmer is ideal for posters, banners, and oversized photos.

The dual-barrel aluminum guide bar provides stability for cutting thicker materials.

Automatic clamp holds work securely and prevents your work from shifting.