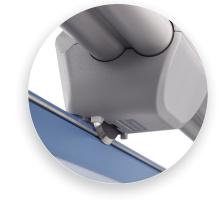

With a sturdy design and a 37" cutting length, this trimmer is ideal for posters, banners, and oversized photos.

The dual-barrel aluminum guide bar provides stability for cutting thicker materials.

Automatic clamp holds work securely and prevents your work from shifting.