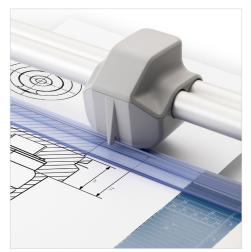

## Features | Benefits

- Self-sharpening blade cuts in both directions
- Dual-barrel aluminum guide bar provides strength and accuracy
- Automatic clamp holds work securely and prevents shifting
- · Ground steel blade is encased in a protective housing for safety
- Sturdy metal base with non-slip rubber feet

Sheet

Capacity

Self Sharpening

Automatic Paper Clamp

Alignment

Base

German Engineered

Self-sharpening system maintains a perfectly honed blade.

With a sturdy design and a 37" cutting length, this trimmer is ideal for posters, banners, and oversized photos.

The dual-barrel aluminum guide bar provides stability for cutting thicker materials.

Automatic clamp holds work securely and prevents your work from shifting.