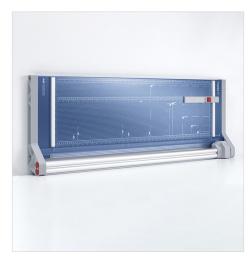

## **Professional Rotary Trimmer**

The Dahle 556 Professional Rotary Trimmer with a 37" cut length is designed for precision and accuracy. It features a ground self-sharpening blade that cuts in both directions, a dual-barrel guide bar for strength, and an automatic clamp to prevent shifting. This German engineered cutter is ultra-precise and ideal for trimming paper, photos, and cardstock.

With a sturdy design and a 37" cutting length, this trimmer is ideal for posters, banners, and oversized photos.

The dual-barrel aluminum guide bar provides stability for cutting thicker materials.

Automatic clamp holds work securely and prevents your work from shifting.

Built-in kickstands allow for space-saving, upright storage.

## Dahle 556 Professional Rotary Trimmer

| Cutting Length | Sheet Capacity | <b>Dimensions</b><br>(length x width x height) | Warranty |
|----------------|----------------|------------------------------------------------|----------|
| 37"            | 14 Sheets      | 46.56" x 15.13" x 3.38"                        | Lifetime |