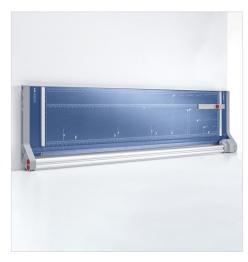

## **Professional Rotary Trimmer**

The Dahle 558 Professional Rotary Trimmer with a 51" cut length is designed for precision and accuracy. It features a ground self-sharpening blade that cuts in both directions, a dual-barrel guide bar for strength, and an automatic clamp to prevent shifting. This German engineered cutter is ultra-precise and ideal for trimming paper, photos, and cardstock.

Metal

Base

With a sturdy design and a 51" cutting length, this trimmer is ideal for posters, banners, and oversized photos.

The dual-barrel aluminum guide bar provides stability for cutting thicker materials.

## Dahle 558 Professional Rotary Trimmer

| Cutting Length | Sheet Capacity | <b>Dimensions</b><br>(length x width x height) | Warranty |
|----------------|----------------|------------------------------------------------|----------|
| 51"            | 12 Sheets      | 59.94" x 15.13" x 3.38"                        | Lifetime |