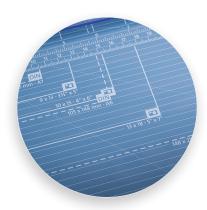

- · Screened inch, metric and angled guides for easy alignment
- · Space-saving upright storage with kickstand endcaps
- Adjustable magnetic alignment guide for sizing cuts
- German engineered for precision and accuracy