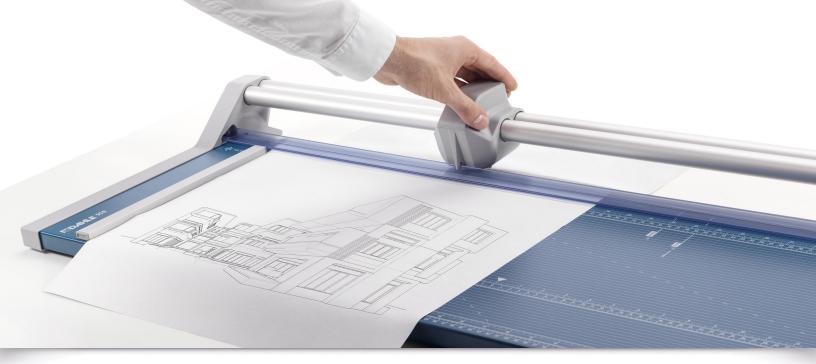

## **Professional Rotary Trimmer**

The Dahle 558 Professional Rotary Trimmer with a 51" cut length is designed for precision and accuracy. It features a ground self-sharpening blade that cuts in both directions, a dual-barrel guide bar for strength, and an automatic clamp to prevent shifting. This German engineered cutter is ultra-precise and ideal for trimming paper, photos, and cardstock.

Metal

Base

With a sturdy design and a 51" cutting length, this trimmer is ideal for posters, banners, and oversized photos.

The dual-barrel aluminum guide bar provides stability for cutting thicker materials.