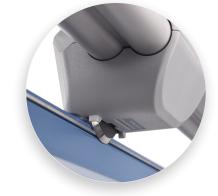

Automatic clamp holds work securely and prevents your work from shifting.

Built-in kickstands allow for space-saving, upright storage.