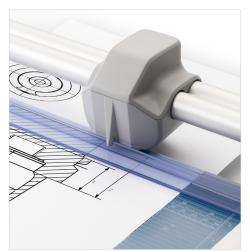

## Features | Benefits

- Self-sharpening blade cuts in both directions
- Dual-barrel aluminum guide bar provides strength and accuracy
- Automatic clamp holds work securely and prevents shifting
- · Ground steel blade is encased in a protective housing for safety
- Sturdy metal base with non-slip rubber feet

Sheet

Self Sharpening

Alignment Guide

German Engineered

Self-sharpening system maintains a perfectly honed blade.

Easily align work with screened inch, metric, and angled guide lines.

spiralbinding.com 800-631-3572