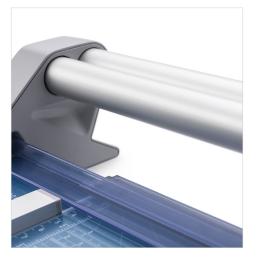

Metal

Base

With a sturdy design and a 51" cutting length, this trimmer is ideal for posters, banners, and oversized photos.

The dual-barrel aluminum guide bar provides stability for cutting thicker materials.