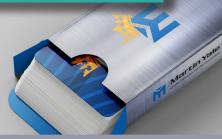

## Rotary Die Cutting: Expand your custom capabilities.

In an industry competing to fulfill customer demands for unique and differentiating print finished pieces you will find rotary die cutters providing their worth. Rotary die cutting provides print centers with immense flexibility in the design of finished pieces which can be specifically tailored to the customer's request. Flexible dies can perform cuts, kiss cuts, slits, slit-scores, perforations, de-bossing, pull-away reveals, and window punches. The RD435 produces a variety of print and packaging products such as custom-shaped business cards, table tents, labels, greeting cards, folded boxes, and more.