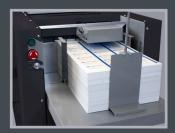

Top Feed Vacuum System

Large 8" Capacity
Pile Feeder

Conveyor System with Scrap Separator