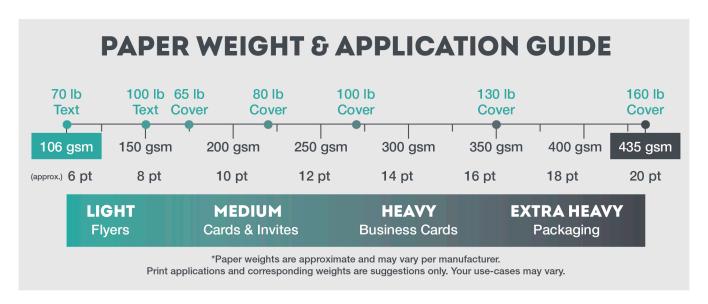

- I Best GSM range in the industry
- I Endless cutting capabilities
- I Premium quality, without the premium price tag

| Paper Weight Range      | 106 - 435 GSM |
|-------------------------|---------------|
| Max Sheet Size          | 14" x 20"     |
| Min Sheet Size          | 8.5" x 11"    |
| In-line Scrap Separator | Yes           |