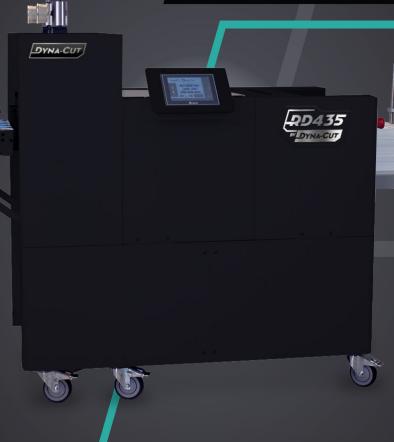

## Rotary Die Cutting: Expand your custom capabilities.

In an industry competing to fulfill customer demands for unique and differentiating print finished pieces you will find rotary die cutters providing their worth. Rotary die cutting provides print centers with immense flexibility in the design of finished pieces which can be specifically tailored to the customer's request. Flexible dies can perform cuts, kiss cuts, slits, slit-scores, perforations, de-bossing, pull-away reveals, and window punches. The RD435 produces a variety of print and packaging products such as custom-shaped business cards, table tents, labels, greeting cards, folded boxes, and more.

- I Best GSM range in the industry
- I Endless cutting capabilities
- I Premium quality, without the premium price tag

| Paper Weight Range      | 106 - 435 GSM |
|-------------------------|---------------|
| Max Sheet Size          | 14" x 20"     |
| Min Sheet Size          | 8.5" x 11"    |
| In-line Scrap Separator | Yes           |