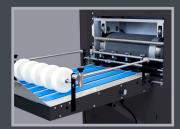

- I Best GSM range in the industry
- I Endless cutting capabilities
- I Premium quality, without the premium price tag

| Paper Weight Range      | 106 - 435 GSM |
|-------------------------|---------------|
| Max Sheet Size          | 14" x 20"     |
| Min Sheet Size          | 8.5" x 11"    |
| In-line Scrap Separator | Yes           |

Top Feed Vacuum System

Large 8" Capacity
Pile Feeder

Conveyor System with Scrap Separator