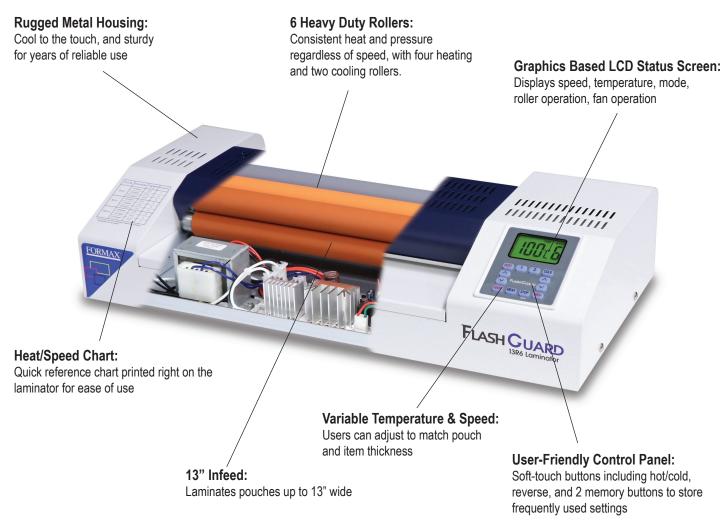

The 13R6 features 6 heavy-duty rollers for fast, reliable sealing: 4 heating rollers and 2 cooling rollers. The all-metal housing is durable and stays cool to the touch, thanks to the special internal cooling system. For ideal laminating, the variable temperature control goes up to 320 degrees F (160 degrees C). For temperature sensitive documents, users can choose the cold lamination function, which seals specially-designed pressure sensitive laminating pouches.

Operation is simple using the intuitive graphics-based LCD control panel: simply set the temperature and speed to match the laminating pouch and document thickness. The control panel features graphic indicators for hot/cold mode, speed, temperature, cooling fan, and roller operation, as well the ability to store up to 2 custom settings for frequently run projects.

A handy speed/temperature chart is printed on the top of the laminator for quick reference. Other useful features include a reverse button to clear jams, and a dedicated cool-down cycle to prevent damage to the heated rollers.