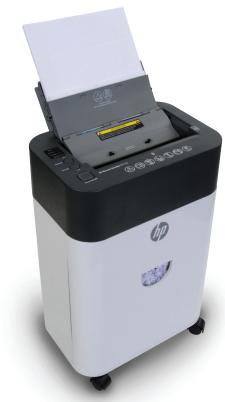

## **HP AF1210**

## Auto Feed Microcut Shredder

## 120 Sheets auto feed 10 Sheets manual

| Cut type                  | Microcut                                       |
|---------------------------|------------------------------------------------|
| Shred size                | 4.3mm x 12mm                                   |
| Paper handling            | 120 sheets automatically<br>10 sheets manually |
| Auto start/stop function  | Photo sensor                                   |
| Auto stop                 | Yes                                            |
| LED function lights       | Ready, Overheat, Overload,<br>Bin Full         |
| Motor                     | AC, 0.86 hp                                    |
| Speed (seconds per sheet) | 2.6 (sps)                                      |
| Basket full indicator     | LED                                            |
| Basket capacity           | 4.5 gallons / pullout bin                      |
| Warranty/cutter warranty  | 1 year / 3 year                                |
| Duty cycle (auto feed)    | 10 min on / 40 min off                         |
| Noise level (dB)          | 68 dB                                          |
| Shreds credit cards       | Yes                                            |
| Casters                   | Yes                                            |
| Logistics                 |                                                |