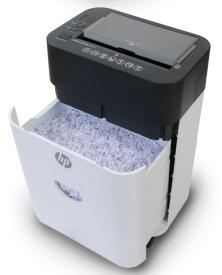

## 120 Sheets auto feed 10 Sheets manual

| Cut type                  | Microcut                                       |
|---------------------------|------------------------------------------------|
| Shred size                | 4.3mm x 12mm                                   |
| Paper handling            | 120 sheets automatically<br>10 sheets manually |
| Auto start/stop function  | Photo sensor                                   |
| Auto stop                 | Yes                                            |
| LED function lights       | Ready, Overheat, Overload,<br>Bin Full         |
| Motor                     | AC, 0.86 hp                                    |
| Speed (seconds per sheet) | 2.6 (sps)                                      |
| Basket full indicator     | LED                                            |
| Basket capacity           | 4.5 gallons / pullout bin                      |
| Warranty/cutter warranty  | 1 year / 3 year                                |
| Duty cycle (auto feed)    | 10 min on / 40 min off                         |
| Noise level (dB)          | 68 dB                                          |
| Shreds credit cards       | Yes                                            |
| Casters                   | Yes                                            |
| Logistics                 |                                                |