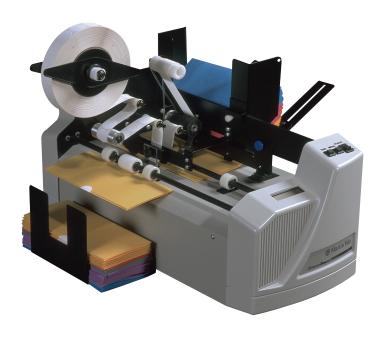

## EX5100 Express Tabber

Reduces mailing costs

Processes media up to 7,500

pieces per hour

Express Tabber seals mail pieces with an adhesive tab to create mailings

- Reduces cost of mailings by eliminating the need for envelopes
- Accepts rolls of up to 5,000 tabs
- · Precision control of tab location
- Handles media 5" to 12" wide, up to 1/8" thick
- · Processes media at up to 7,500 pieces per hour
- Accepts frosted or solid 1" round tabs with either friction or tractor fed backing

| SPECIFICATIONS:                           |                              |
|-------------------------------------------|------------------------------|
| Model No.:                                | EX5100                       |
| Tab Size:                                 | 1" round                     |
| Electrical: (volts)                       | 115                          |
| Dimensions:<br>(W x D x H approx inch/cm) | 20 x 21 x 17<br>51 x 53 x 43 |
| Weight: (approx. ounces/lbs.)             | 40 lbs.                      |