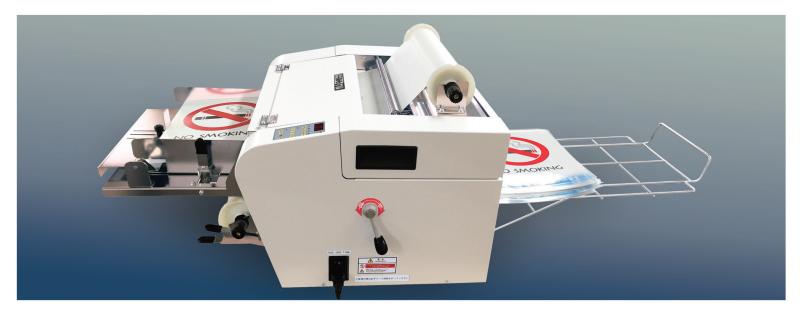

## Full-Auto Encapsulation Laminator

Now there's a fully automatic laminator for business professionals and copy/print shops to meet high productivity demands. The Revo-T14 with automatic feeding, laminating and cutting offers high speed and convenience with one touch of the start button. With the roll film process and simple operation, the Revo-T14 laminator saves labor costs, time and increases productivity.

High capacity auto-feed eliminates need to insert one at a time.

Automatic paper feed, laminate and cut in one process. The auto-feed tray holds up to 300 sheets.\*

\*Based on 20lb. text weight paper.

Film change is easy - with top loading system.

Simple access from the top for quick and easy film roll change and roller cleaning.

Easy to operate digital panel.

Set start and stop and number of sheets easily and quickly on the digital LCD operation panel.

## Equipped with internal cutter.

Set various front and rear margin sizes for automatic cutting or turn off cutter for continuous banner length lamination.

| Max. Laminating Width     | 12"                            |
|---------------------------|--------------------------------|
| Laminating Film Thickness | 1.5, 3, 5 mil                  |
| Laminating Film Type      | gloss, matte, silk,<br>digital |
| Temperature               | variable - digital<br>LCD      |
| Power                     | 110v                           |
| External Dimensions       | 21" x 36" x 17"                |
| Weight                    | 77 lbs.                        |
| Warm-up time              | 5 min.                         |
| Laminating Speed          | 420 sheets/hour                |