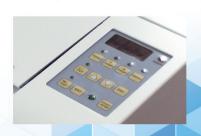

Simple access from the top for quick and easy film roll change and roller cleaning.

Easy to operate digital panel.

Set start and stop and number of sheets easily and quickly on the digital LCD operation panel.