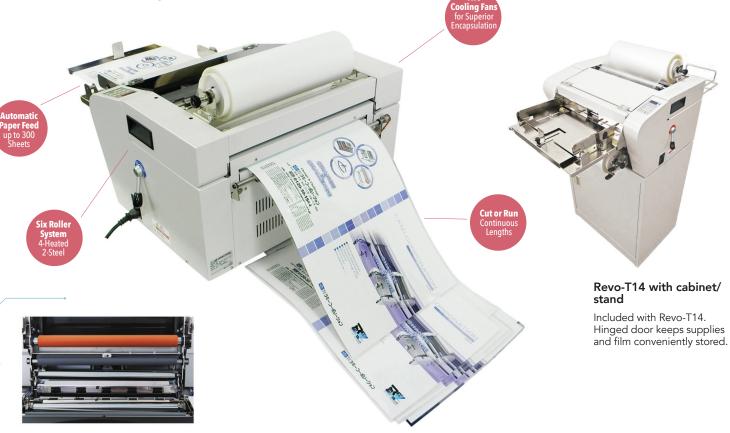

## Full-Auto Encapsulation Laminator

Now there's a fully automatic laminator for business professionals and copy/print shops to meet high productivity demands. The Revo-T14 with automatic feeding, laminating and cutting offers high speed and convenience with one touch of the start button. With the roll film process and simple operation, the Revo-T14 laminator saves labor costs, time and increases productivity.

High capacity auto-feed eliminates need to insert one at a time.

Automatic paper feed, laminate and cut in one process. The auto-feed tray holds up to 300 sheets.\*

\*Based on 20lb. text weight paper.

Film change is easy - with top loading system.

Simple access from the top for quick and easy film roll change and roller cleaning.

Easy to operate digital panel.

Set start and stop and number of sheets easily and quickly on the digital LCD operation panel.

## Equipped with internal cutter.

Set various front and rear margin sizes for automatic cutting or turn off cutter for continuous banner length lamination.

| Max. Laminating Width     | 12"                            |
|---------------------------|--------------------------------|
| Laminating Film Thickness | 1.5, 3, 5 mil                  |
| Laminating Film Type      | gloss, matte, silk,<br>digital |
| Temperature               | variable - digital<br>LCD      |
| Power                     | 110v                           |
| External Dimensions       | 21" x 36" x 17"                |
| Weight                    | 77 lbs.                        |
| Warm-up time              | 5 min.                         |
| Laminating Speed          | 420 sheets/hour                |