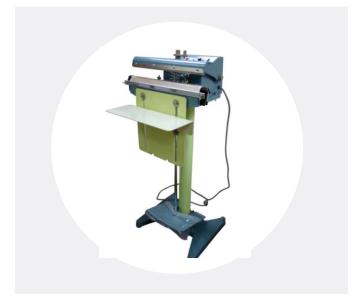

## IMPULSE SEALER FOOT OPERATED

- · Ideal for high volume sealing
- Plug-in electronic timer for variable control
- All metal construction
- · Heavy duty
- No warm-up time
- · Sits on rectangular base for stability

TISF Foot Sealers are ideal for high-volume poly bag sealing. Available in 12", 18", and 24" lengths with a 2.7mm or 5mm seal, the TISF-Series foot sealers are capable of sealing 15-20 bags/minute. These sealers allow you to keep your hands free for quicker and more accurate sealing. The machines are also equipped with a plug-in timer. Once the timer is set, the sealer provides a consistently flat seal.

TISF Sealers are light blue in color. Depending on the model of the sealer, materials up to 24" wide with a 20 mil total thickness can be sealed. Distance from floor to sealing area is 30". The sealers include a 26" pedestal, a 2" base, adjustable work table, and adjustable foot control. Work table measures  $12" \times 5"$  while the adjusting plate measures  $9 \frac{1}{2}" \times 10"$ . An optional 36" pedestal for standing operation is available. The manufacturer's replacement kit includes two elements.

Easy to Operate: Set the timer. Insert the bag between the two sealing bars and press down on the foot board. Hold down the foot board for an additional 2-3 seconds after the timer light goes off to set the seal.