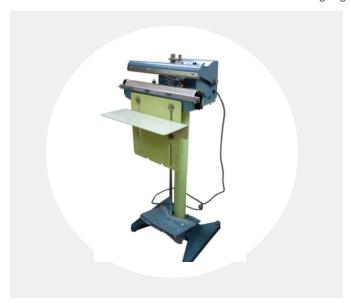

## IMPULSE SEALER FOOT OPERATED

TISF-Series

- · Ideal for high volume sealing
- · Plug-in electronic timer for variable control
- · All metal construction
- · Heavy duty
- · No warm-up time
- · Sits on rectangular base for stability

TISF Foot Sealers are ideal for high-volume poly bag sealing. Available in 12", 18", and 24" lengths with a 2.7mm or 5mm seal, the TISF-Series foot sealers are capable of sealing 15-20 bags/minute. These sealers allow you to keep your hands free for quicker and more accurate sealing. The machines are also equipped with a plug-in timer. Once the timer is set, the sealer provides a consistently flat seal.

TISF Sealers are light blue in color. Depending on the model of the sealer, materials up to 24" wide with a 20 mil total thickness can be sealed. Distance from floor to sealing area is 30". The sealers include a 26" pedestal, a 2" base, adjustable work table, and adjustable foot control. Work table measures 12"  $\times$  5" while the adjusting plate measures 9  $\frac{1}{2}$ "  $\times$  10". An optional 36" pedestal for standing operation is available. The manufacturer's replacement kit includes two elements.

Easy to Operate: Set the timer. Insert the bag between the two sealing bars and press down on the foot board. Hold down the foot board for an additional 2-3 seconds after the timer light goes off to set the seal.