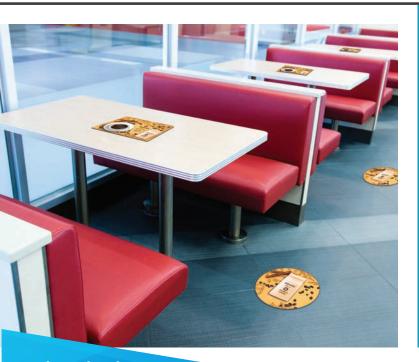

## 213 FLOOR LAMINATE EMBOSSED CLEAR PERMANENT ADHESIVE

## 3.75 MIL EMBOSSED CLEAR POLYPROPYLENE FLOOR LAMINATE Clear Permanent Adhesive 53# Liner

- Ideal for Traffic Graffic<sup>™</sup> Floor Graphics, Table Top Decals, Mouse Pads, Counter Mats or applications desiring a greener solution
- Slip Resistance Ratings Test Methods:
   UL 410 Slip Resistant, AS HB198:2014 (AS/NZS 4586)
   Dry PTV: 66 Wet PTV: 30, ANSI A137.1/A326.3
   Dry DCOF: 0.94 Wet DCOF 0.29, DIN 51130 R9
- Indirect Food Contact Solution. The Film and Adhesive Complies with the following citations in 21CFR 174 thru 182 and 21CFR 175.105 respectively