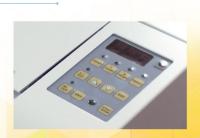

\*Based on 20lb. text weight paper.

Film change is easy - with top loading system.

Simple access from the top for quick and easy film roll change and roller cleaning.

Easy to operate digital panel.

Set start and stop and number of sheets easily and quickly on the digital LCD operation panel.