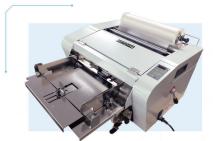

## Revo-T14 with cabinet/ stand

Included with Revo-T14. Hinged door keeps supplies and film conveniently stored.