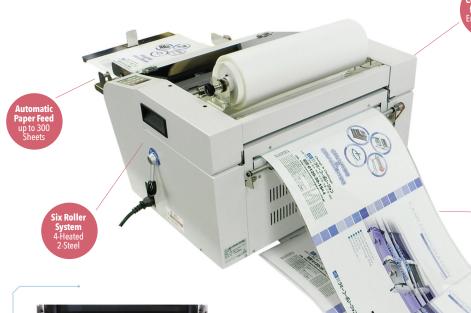

## Start Laminating a Whole NEW Way!

Fully automatic with one touch start to meet high productivity demands.

High capacity auto-feed eliminates need to insert one at a time.

Automatic paper feed, laminate and cut in one process. The auto-feed tray holds up to 300 sheets.\*

\*Based on 20lb. text weight paper.

Film change is easy - with top loading system.

Simple access from the top for quick and easy film roll change and roller cleaning.

Easy to operate digital panel.

Set start and stop and number of sheets easily and quickly on the digital LCD operation panel.

Now there's a fully automatic laminator for business professionals and copy/print shops to meet high on-demand lamination. The Revo-T14 auto-feeds, laminates and cuts with high speed and convenience with one touch start button. With its simple operation, the Revo-T14 laminator saves labor costs, time and increases productivity.

## Equipped with internal cutter.

Set various front and rear margin sizes for automatic cutting or turn off cutter for continuous banner length lamination.

| Max. Laminating Width     | 12"                            |
|---------------------------|--------------------------------|
| Laminating Film Thickness | 1.5, 3, 5 mil                  |
| Laminating Film Type      | gloss, matte, silk,<br>digital |
| Temperature               | variable - digital<br>LCD      |
| Power                     | 110v                           |
| External Dimensions       | 21" x 36" x 17"                |
| Weight                    | 77 lbs.                        |
| Warm-up time              | 5 min.                         |
| Laminating Speed          | 420 sheets/hour                |