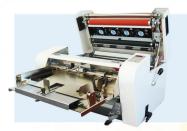

## Equipped with internal cutter.

Set various front and rear margin sizes for automatic cutting or turn off cutter for continuous banner length lamination.

| Max. Laminating Width     | 12"                            |
|---------------------------|--------------------------------|
| Laminating Film Thickness | 1.5, 3, 5 mil                  |
| Laminating Film Type      | gloss, matte, silk,<br>digital |
| Temperature               | variable - digital<br>LCD      |
| Power                     | 110v                           |
| External Dimensions       | 21" x 36" x 17"                |
| Weight                    | 77 lbs.                        |
| Warm-up time              | 5 min.                         |
| Laminating Speed          | 420 sheets/hour                |