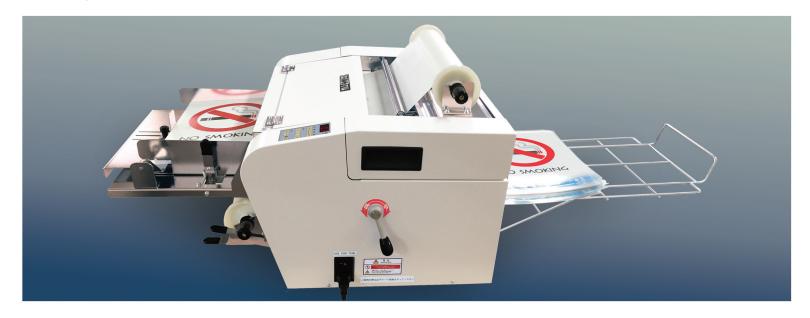

## Start Laminating a Whole NEW Way!

Fully automatic with one touch start to meet high productivity demands.

High capacity auto-feed eliminates need to insert one at a time.

Automatic paper feed, laminate and cut in one process. The auto-feed tray holds up to 300 sheets.\*

Now there's a fully automatic laminator for business professionals and copy/print shops to meet high on-demand lamination. The Revo-T14 auto-feeds, laminates and cuts with high speed and convenience with one touch start button. With its simple operation, the Revo-T14 laminator saves labor costs, time and increases productivity.