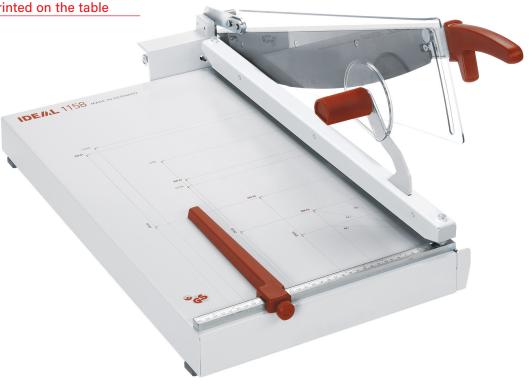

# **TRIUMPH® 1158**

Manual tabletop trimmer featuring a 22 1/2" cutting length.

**← 22 1/2"** →

Resharpenable blade set made of Solingen steel

Manual clamp for variable pressure

Solid all-metal construction

Automatic safety guard

Precision side lay with measuring scale and adjustable backgauge

Format indications printed on the table

| Cutting length         | 22 1/2          |
|------------------------|-----------------|
| Sheet capacity         | 40*             |
| Table size (D x W)     | 23 3/4" x 14"   |
| Dimensions (D x W x H) | 31" x 16" x 10" |
| Shipping weight        | 42 lbs.         |

<sup>\*</sup>May vary due to variations in paper.

Resharpenable, high-quality blade set made of Solingen steel. Automatic safety guard made from transparent, unbreakable plastic material (guard rises and falls with the movement of the blade). Solid manual clamp for variable pressure. Precision side lay with measuring scale (inches/mm) and adjustable backgauge. Letter, legal, ledger size, and various angle indications printed on the table. Solid cast aluminum blade mounting bracket with double pivot bearings for blade axle. Solid all-metal construction. Non-skid rubber feet for safe operation. Quality product made in Germany. Safety tested by independent safety labs.