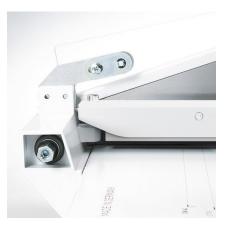

## **SOLID BLADE MOUNTING BRACKET**

Sturdy design: Cast aluminum blade mounting bracket with double pivot bearings for the blade axle guarantees accurate rectangular cuts.