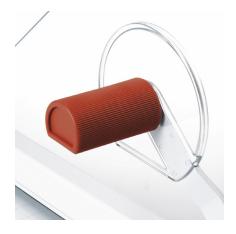

#### **MANUAL CLAMP**

With this solid manual clamping device a variable clamp pressure can be applied depending on the material to be cut.