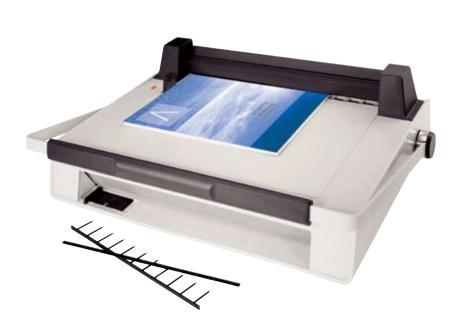

# System One VeloBind®/SureBind® Manual punch and electric finisher

#### All-in-one efficiency

Get professional-looking VeloBind® or SureBind® results with this all-in-one punch and bind system. The manual punch handle is convenient for right- or left-handed use. The pressure bar and alignment guide hold documents (up to 1"or 250 sheets) in place during electric finishing.

## Features and benefits

- Ready light indicates when binding is complete
- Extra-large drawer for paper chips and pin debris
- Binds documents up to 14" in length