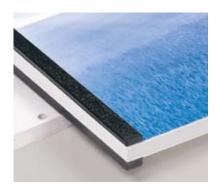

### VeloBind and SureBind spines

These spines add a smooth, book-like finish to your presentations. Both styles lock pages permanently in place without visible holes, tapes or fasteners and are perfect for mailing, filing or stacking.