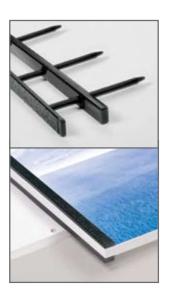

# VeloBind spines

Available colors

| 1"              | 11           | 8 ½", 11" or 14"  | 250             |
|-----------------|--------------|-------------------|-----------------|
| Available sizes | Pin<br>count | Spine<br>Lengths  | Sheet capacity* |
| Black Navy      | White Da     | ark gray Burgundy | Hunter green    |

# SureBind spines

These spines are compatible with the CombBind® hole pattern Available colors

| 1"              | 10           | 8 ½" or 11"      | 250             |
|-----------------|--------------|------------------|-----------------|
| Available sizes | Pin<br>count | Spine<br>Lengths | Sheet capacity* |
| Black Navy      | White        |                  |                 |