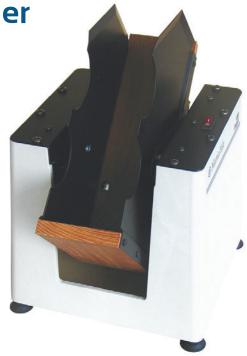

## Martin Yale<sup>®</sup> 400 Table Top Jogger

For accurate and anti-static paper stacks within seconds. Space saving table top machine. Helps eliminate static electricity and paper sticking for easier processing. It is a great accessory for copiers, folding machines, letter openers, folders/inserters, sheet counters, check signers and many other applications.

- Single-switch operation
- Extremely quiet
- High capacity intake tray