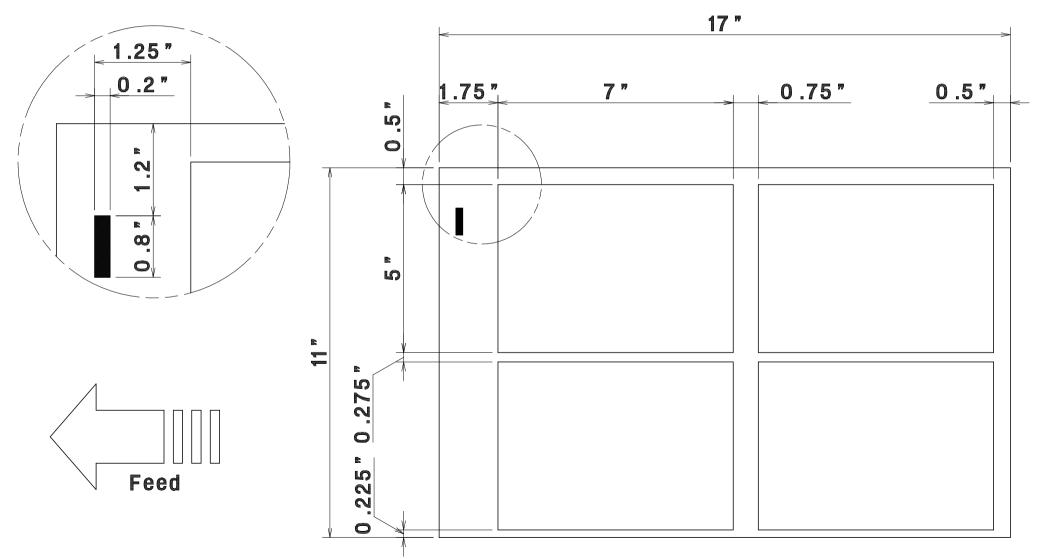

LEDGER  $(TABLOID) \rightarrow 2"x3.5"$  Single cut

LEDGER (TABLOID)  $\rightarrow$  2"x3.5" Double cut

 $\begin{array}{c} \text{LEDGER} \\ \text{[TABLOID]} \rightarrow & 3.5\text{"x4"} \\ \text{Center crease} \\ \text{11"x17"} \end{array}$ 