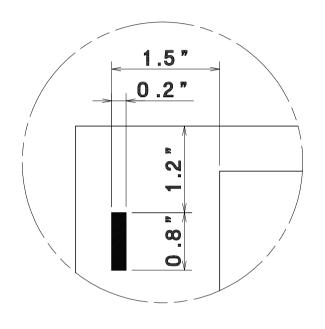

# AeroCut preset template (tabloid) $\rightarrow$ /3

11"x17"

LEDGER (TABLOID) → /4 11"x17"

LEDGER (TABLOID) → 3"x5" POST CARD

LEDGER (TABLOID) → 3.5"x5.5" 11"x17" POST CARD

LEDGER [TABLOID] → 4"x6" POST CARD