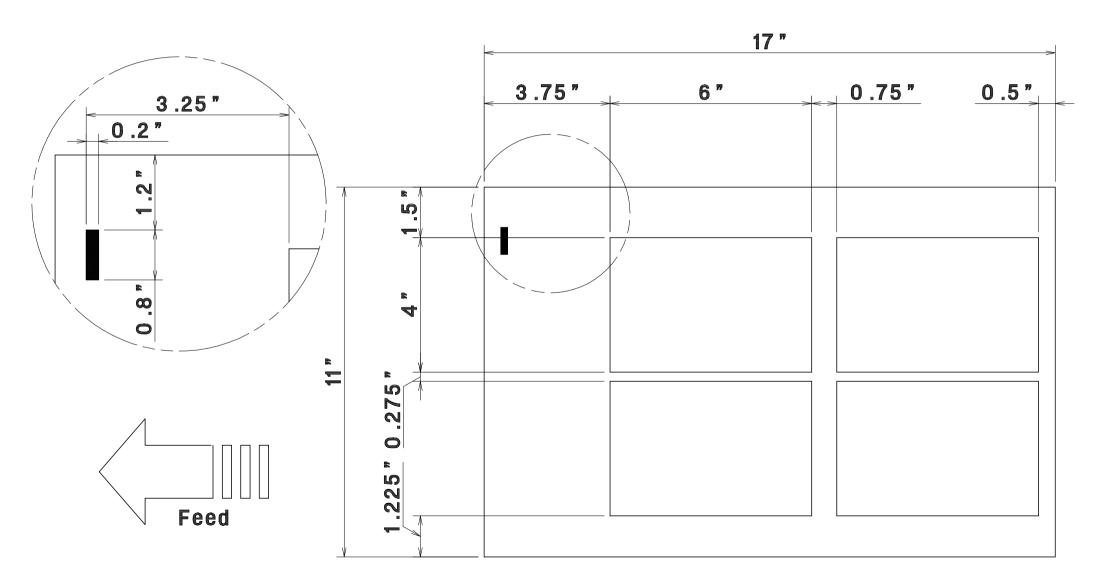

# AeroCut preset template (tabloid) $\rightarrow$ /3

11"x17"

LEDGER (TABLOID) → /4 11"x17"

LEDGER (TABLOID) → 3"x5" POST CARD

LEDGER (TABLOID) → 3.5"x5.5" 11"x17" POST CARD

LEDGER [TABLOID] → 4"x6" POST CARD