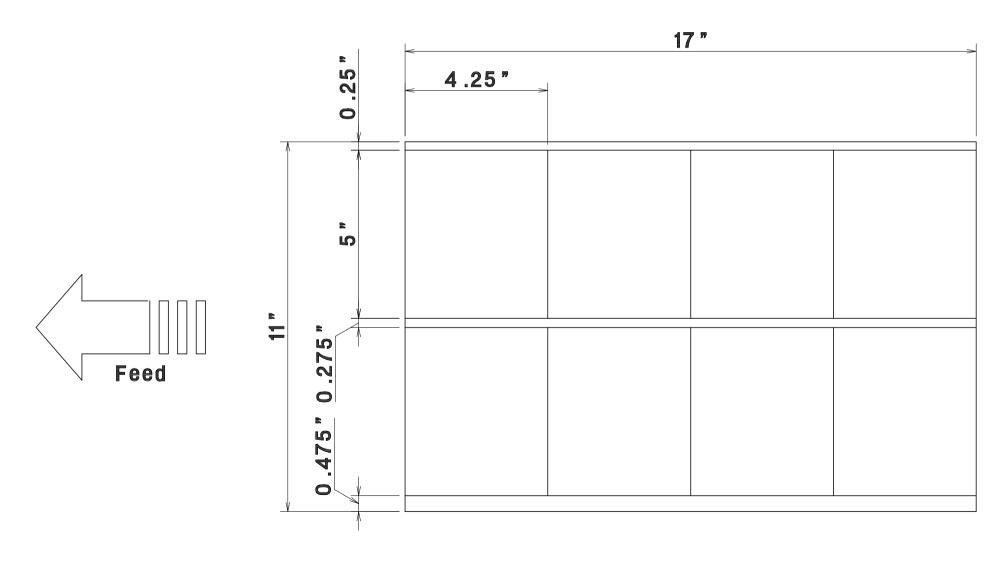

# AeroCut preset template (tabloid) $\rightarrow$ /3

11"x17"

LEDGER (TABLOID) → /4 11"x17"

LEDGER (TABLOID) → 3"x5" POST CARD

LEDGER (TABLOID) → 3.5"x5.5" 11"x17" POST CARD

LEDGER [TABLOID] → 4"x6" POST CARD