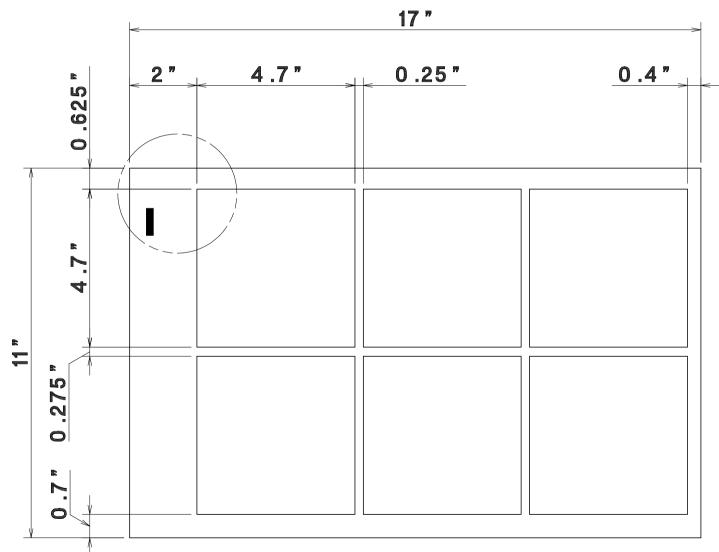

# AeroCut preset template (tabloid) $\rightarrow$ /3

11"x17"

LEDGER (TABLOID) → /4 11"x17"

LEDGER (TABLOID) → 3"x5" POST CARD

LEDGER (TABLOID) → 3.5"x5.5" 11"x17" POST CARD

LEDGER [TABLOID] → 4"x6" POST CARD