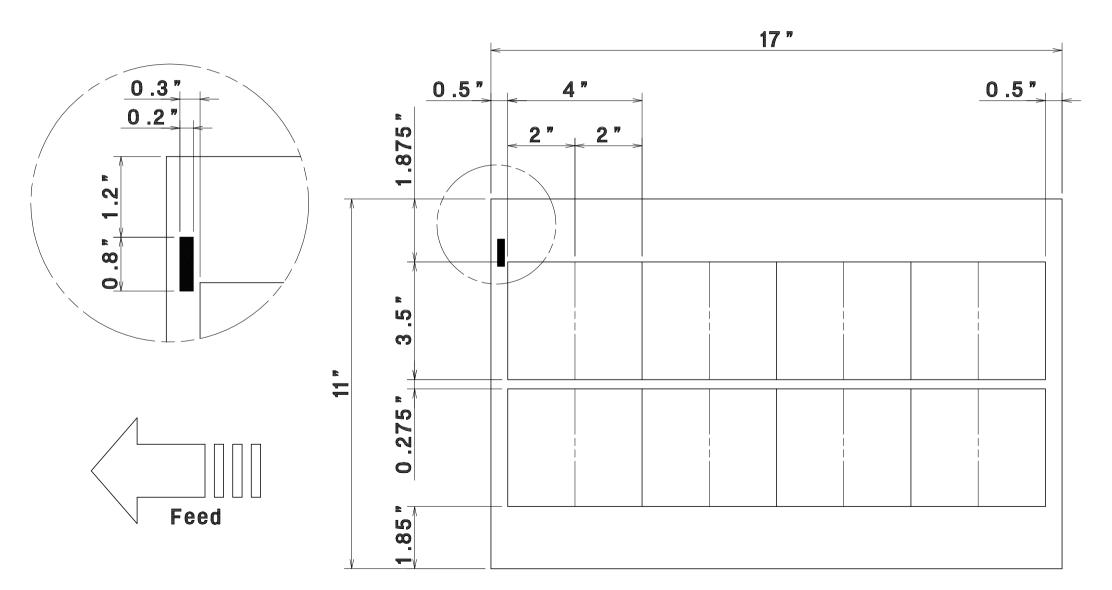

# AeroCut preset template (tabloid) $\rightarrow$ /3

11"x17"

LEDGER (TABLOID) → /4 11"x17"

LEDGER (TABLOID) → 3"x5" POST CARD

LEDGER (TABLOID) → 3.5"x5.5" 11"x17" POST CARD

LEDGER [TABLOID] → 4"x6" POST CARD