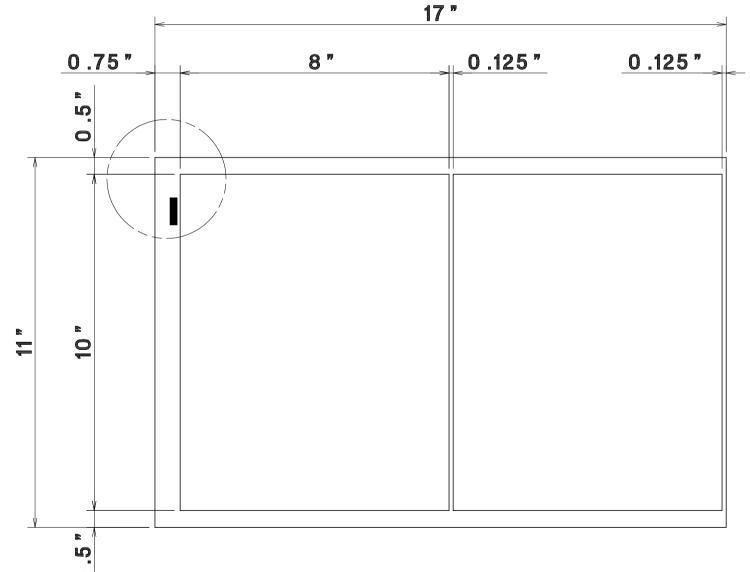

LEDGER (TABLOID) → 8.5 "x14" 11"x17"

LEDGER [TABLOID] → 4.25 "x5" 11"x17"

LEDGER (TABLOID) → CD JACKET 11"x17"

LEDGER (TABLOID) → CD JCKET 11"x17"