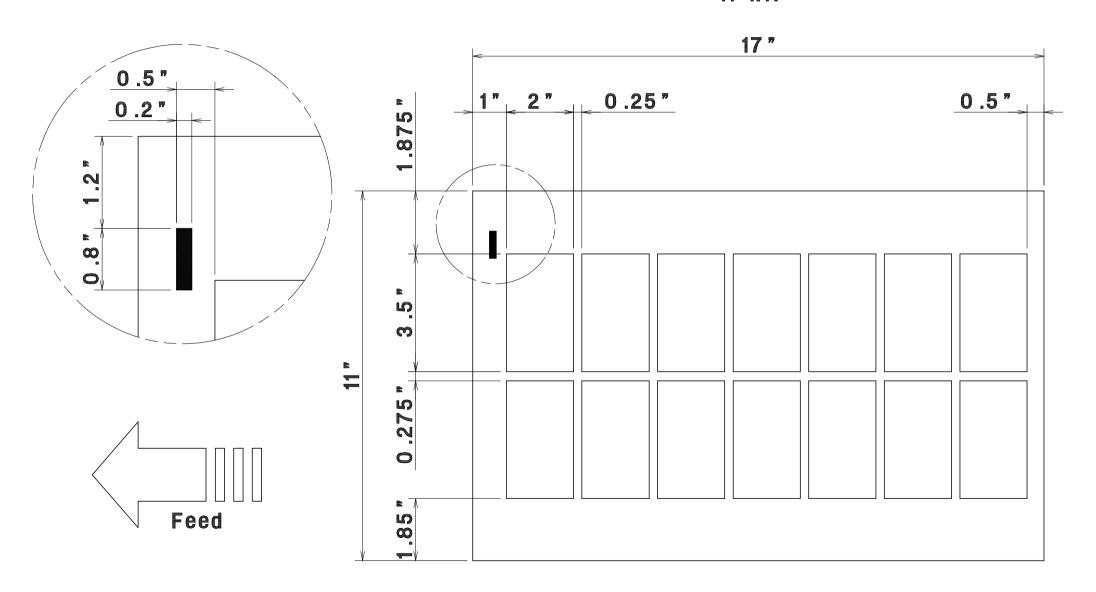

LEDGER  $(TABLOID) \rightarrow 2"x3.5"$  Single cut



LEDGER (TABLOID)  $\rightarrow$  2"x3.5" Double cut



 $\begin{array}{c} \text{LEDGER} \\ \text{[TABLOID]} \rightarrow & 3.5\text{"x4"} \\ \text{Center crease} \\ \text{11"x17"} \end{array}$ 



LEDGER (TABLOID) → 3.5 "x5" 11 "x17"





LEDGER (TABLOID) → /2 11"x17"



# AeroCut preset template (tabloid) $\rightarrow$ /3

11"x17"



LEDGER (TABLOID) → /4 11"x17"



LEDGER (TABLOID) → 3"x5" POST CARD



LEDGER (TABLOID) → 3.5"x5.5" 11"x17" POST CARD



LEDGER [TABLOID] → 4"x6" POST CARD









LEDGER (TABLOID) → 8.5 "x14" 11"x17"



LEDGER [TABLOID] → 4.25 "x5" 11"x17"



LEDGER (TABLOID) → CD JACKET 11"x17"







LEDGER (TABLOID) → CD JCKET 11"x17"