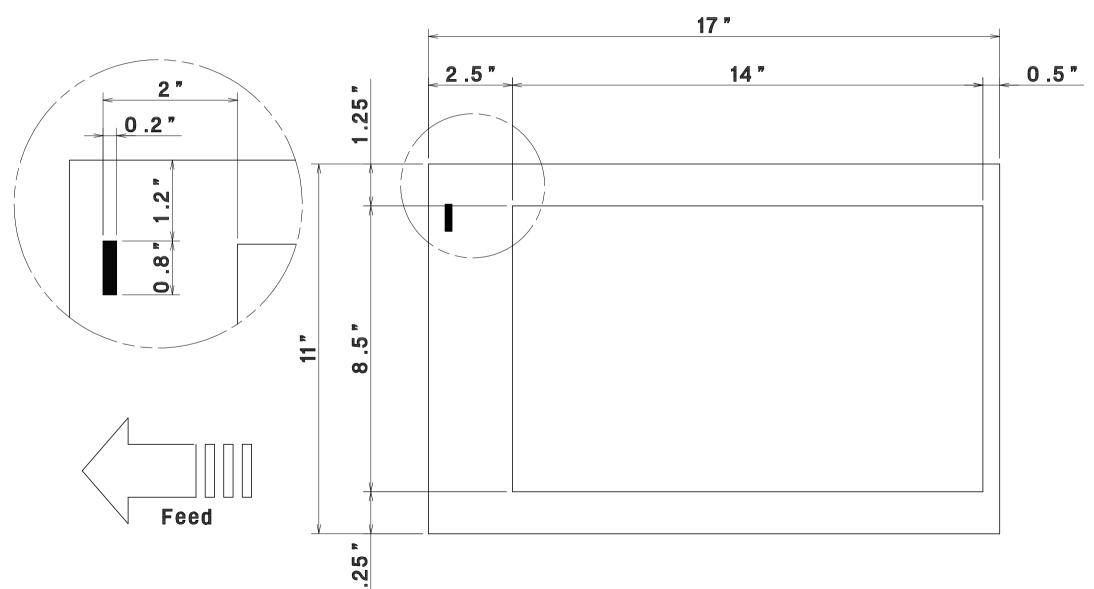

LEDGER (TABLOID) → 8.5 "x14" 11"x17"

LEDGER [TABLOID] → 4.25 "x5" 11"x17"

LEDGER (TABLOID) → CD JACKET 11"x17"

LEDGER (TABLOID) → CD JCKET 11"x17"