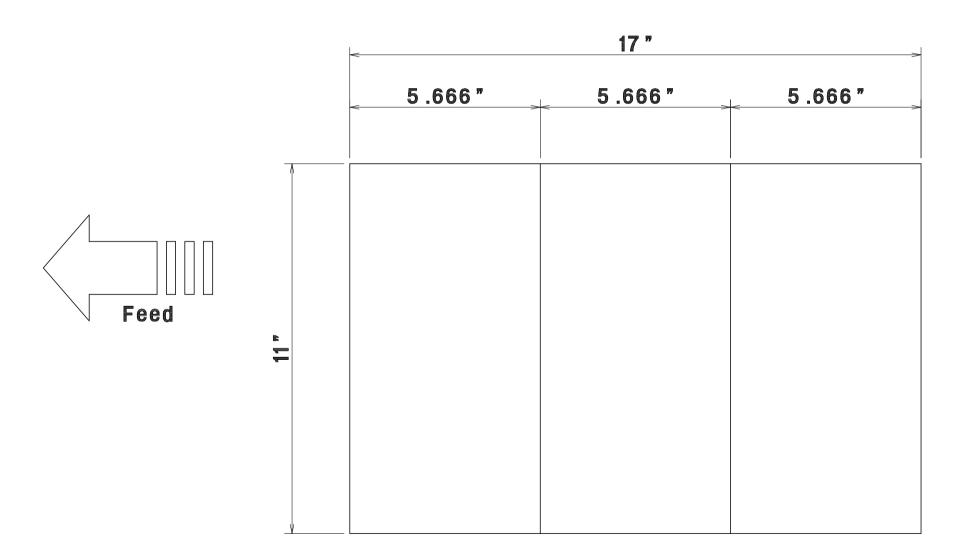

# AeroCut preset template (tabloid) $\rightarrow$ /3

11"x17"

LEDGER (TABLOID) → /4 11"x17"

LEDGER (TABLOID) → 3"x5" POST CARD

LEDGER (TABLOID) → 3.5"x5.5" 11"x17" POST CARD

LEDGER [TABLOID] → 4"x6" POST CARD