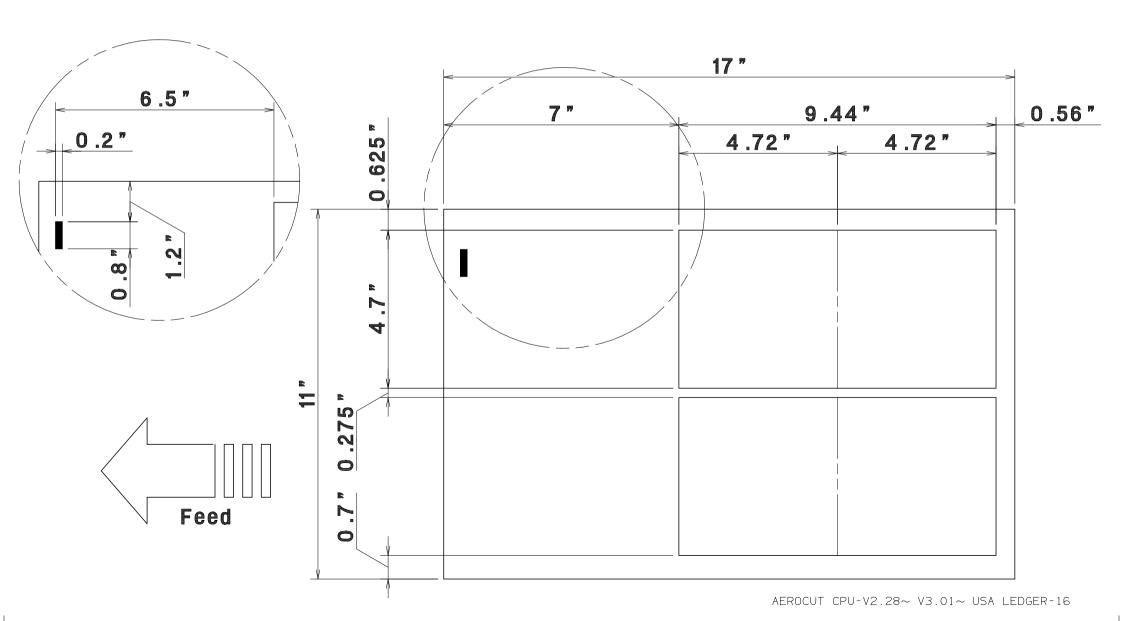

# AeroCut preset template (tabloid) $\rightarrow$ /3

11"x17"

LEDGER (TABLOID) → /4 11"x17"

LEDGER (TABLOID) → 3"x5" POST CARD

LEDGER (TABLOID) → 3.5"x5.5" 11"x17" POST CARD

LEDGER [TABLOID] → 4"x6" POST CARD