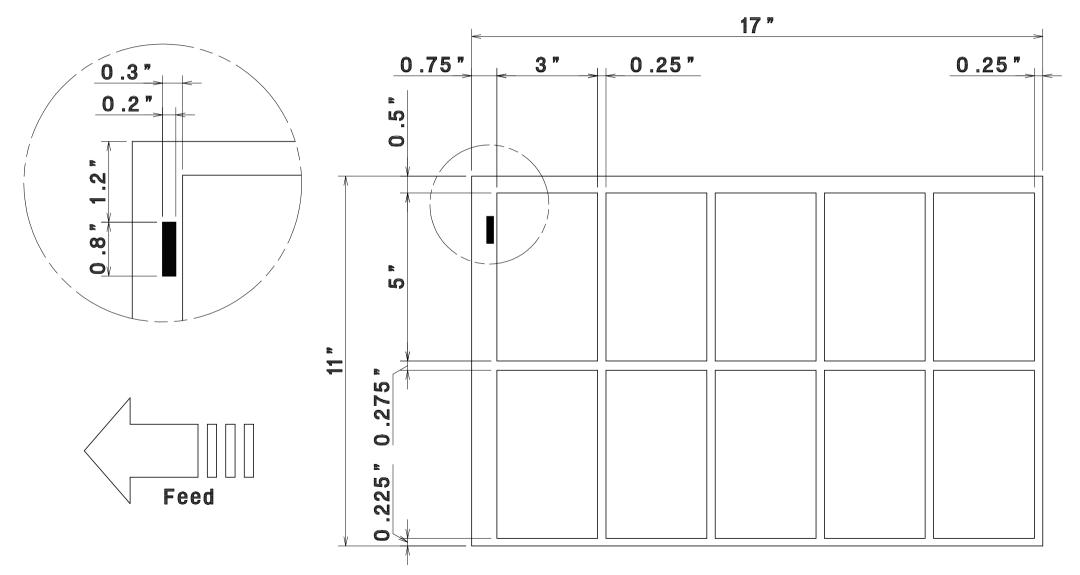

LEDGER  $(TABLOID) \rightarrow 2"x3.5"$  Single cut

LEDGER (TABLOID)  $\rightarrow$  2"x3.5" Double cut

 $\begin{array}{c} \text{LEDGER} \\ \text{[TABLOID]} \rightarrow & 3.5\text{"x4"} \\ \text{Center crease} \\ \text{11"x17"} \end{array}$ 