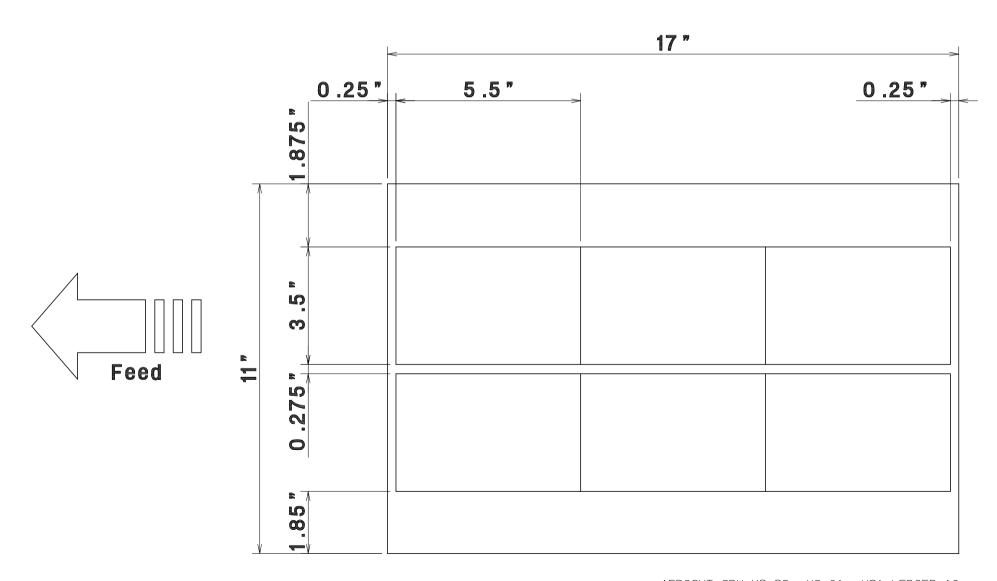

LEDGER  $(TABLOID) \rightarrow 2"x3.5"$  Single cut



LEDGER (TABLOID)  $\rightarrow$  2"x3.5" Double cut



 $\begin{array}{c} \text{LEDGER} \\ \text{[TABLOID]} \rightarrow & 3.5\text{"x4"} \\ \text{Center crease} \\ \text{11"x17"} \end{array}$ 



LEDGER (TABLOID) → 3.5 "x5" 11 "x17"





LEDGER (TABLOID) → /2 11"x17"



# AeroCut preset template (tabloid) $\rightarrow$ /3

11"x17"



LEDGER (TABLOID) → /4 11"x17"



LEDGER (TABLOID) → 3"x5" POST CARD



LEDGER (TABLOID) → 3.5"x5.5" 11"x17" POST CARD



LEDGER [TABLOID] → 4"x6" POST CARD









LEDGER (TABLOID) → 8.5 "x14" 11"x17"



LEDGER [TABLOID] → 4.25 "x5" 11"x17"



LEDGER (TABLOID) → CD JACKET 11"x17"







LEDGER (TABLOID) → CD JCKET 11"x17"