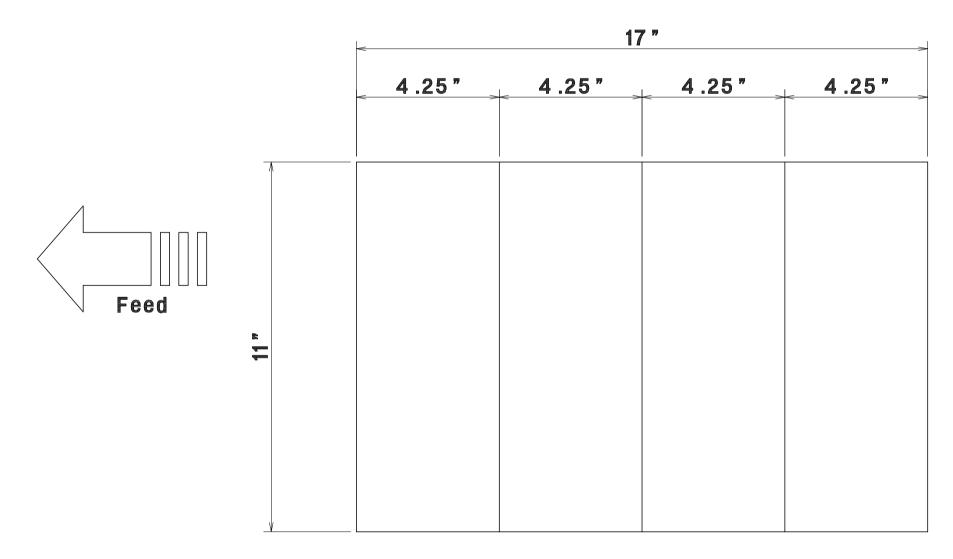

# AeroCut preset template (tabloid) $\rightarrow$ /3

11"x17"

LEDGER (TABLOID) → /4 11"x17"

LEDGER (TABLOID) → 3"x5" POST CARD

LEDGER (TABLOID) → 3.5"x5.5" 11"x17" POST CARD

LEDGER [TABLOID] → 4"x6" POST CARD