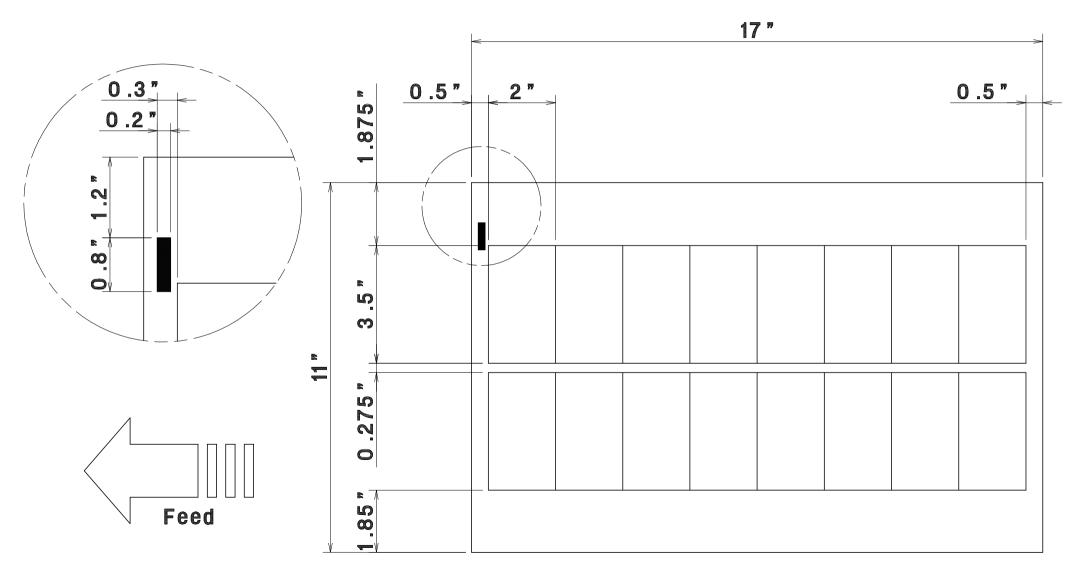

LEDGER  $(TABLOID) \rightarrow 2"x3.5"$  Single cut

LEDGER (TABLOID)  $\rightarrow$  2"x3.5" Double cut

 $\begin{array}{c} \text{LEDGER} \\ \text{[TABLOID]} \rightarrow & 3.5\text{"x4"} \\ \text{Center crease} \\ \text{11"x17"} \end{array}$ 