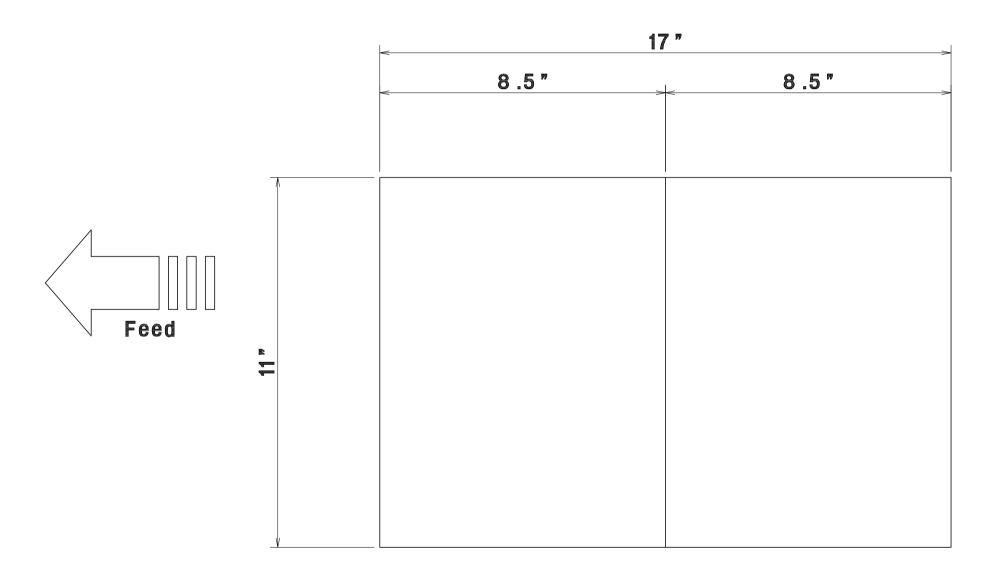

LEDGER  $(TABLOID) \rightarrow 2"x3.5"$  Single cut



LEDGER (TABLOID)  $\rightarrow$  2"x3.5" Double cut



 $\begin{array}{c} \text{LEDGER} \\ \text{[TABLOID]} \rightarrow & 3.5\text{"x4"} \\ \text{Center crease} \\ \text{11"x17"} \end{array}$ 



LEDGER (TABLOID) → 3.5 "x5" 11 "x17"





LEDGER (TABLOID) → /2 11"x17"



# AeroCut preset template (tabloid) $\rightarrow$ /3

11"x17"



LEDGER (TABLOID) → /4 11"x17"



LEDGER (TABLOID) → 3"x5" POST CARD



LEDGER (TABLOID) → 3.5"x5.5" 11"x17" POST CARD



LEDGER [TABLOID] → 4"x6" POST CARD









LEDGER (TABLOID) → 8.5 "x14" 11"x17"



LEDGER [TABLOID] → 4.25 "x5" 11"x17"



LEDGER (TABLOID) → CD JACKET 11"x17"







LEDGER (TABLOID) → CD JCKET 11"x17"