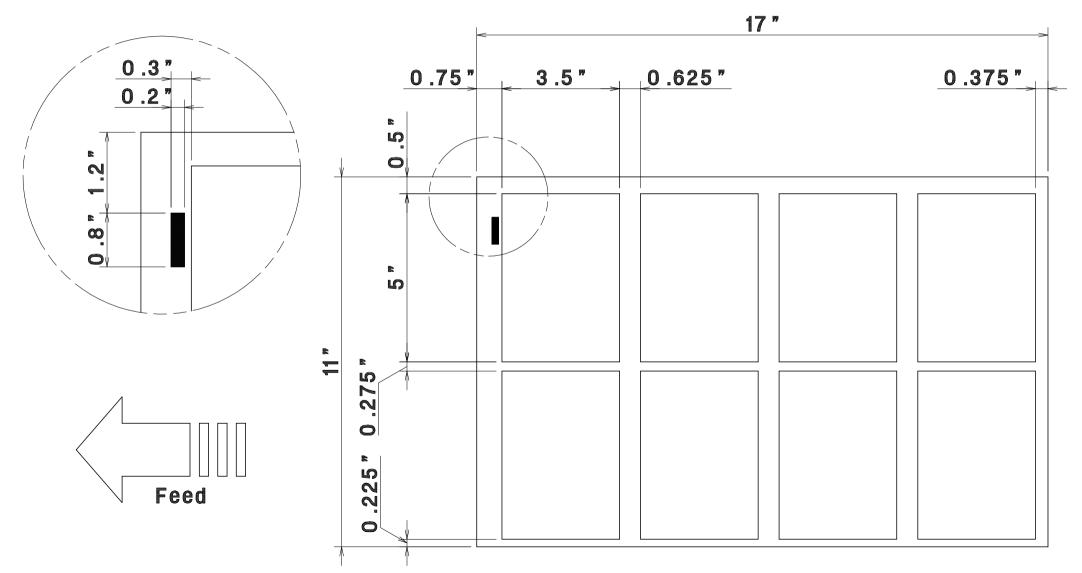

LEDGER  $(TABLOID) \rightarrow 2"x3.5"$  Single cut



LEDGER (TABLOID)  $\rightarrow$  2"x3.5" Double cut



 $\begin{array}{c} \text{LEDGER} \\ \text{[TABLOID]} \rightarrow & 3.5\text{"x4"} \\ \text{Center crease} \\ \text{11"x17"} \end{array}$ 



LEDGER (TABLOID) → 3.5 "x5" 11 "x17"





LEDGER (TABLOID) → /2 11"x17"



# AeroCut preset template (tabloid) $\rightarrow$ /3

11"x17"



LEDGER (TABLOID) → /4 11"x17"



LEDGER (TABLOID) → 3"x5" POST CARD



LEDGER (TABLOID) → 3.5"x5.5" 11"x17" POST CARD



LEDGER [TABLOID] → 4"x6" POST CARD









LEDGER (TABLOID) → 8.5 "x14" 11"x17"



LEDGER [TABLOID] → 4.25 "x5" 11"x17"



LEDGER (TABLOID) → CD JACKET 11"x17"







LEDGER (TABLOID) → CD JCKET 11"x17"