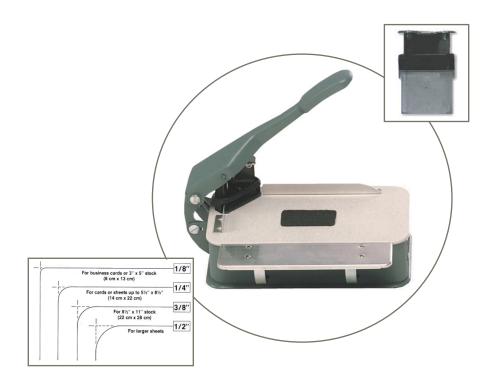

## **CR-20 Round Cornering Machine**

The Lassco Wizer CR-20 Desk Top Round Cornering Machine handles up to 1/2" of stock per cut. Your choice of one cutting unit radius: 1/8", 1/4", 3/8", or 1/2" is included. Additional cutting units can be added to machine to offer a variety of corner sizes. Special size cutting units are also available.

## **Cutting Sizes:**

| Standard Sizes: |      |      |      |  |  |  |
|-----------------|------|------|------|--|--|--|
| 1/8"            | 1/4" | 3/8" | 1/2" |  |  |  |

| Special Sizes: |       |       |       |       |      |  |
|----------------|-------|-------|-------|-------|------|--|
| 1/16"          | 3/32" | 5/32" | 3/16" | 5/16" | 5/8" |  |