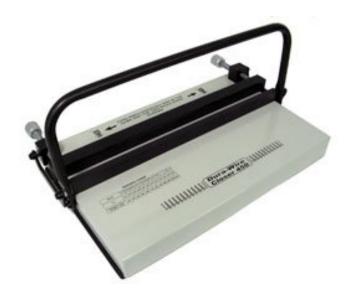

## **Tamerica Dura-Wire 450**

## 3:1 & 2:1 Pitch Vertical Wire Closing Machine

The Tamerica Dura-Wire 450 Closer is a heavy duty manual wire closer that is designed to close both 3:1, 2:1 and 19-hole pitch wire. The vertical feed closing area increases speed and efficiency, while helping to prevent the wire from slipping during crimping that can happens with horizontal wire closers causing mishaped wire.

## **Features**

- Heavy Duty All metal wire closing machine
- Closes wire up to 14" legal size documents and more due to open ends.
- Closes up to 1-1/4" diameter wire loops.
- Compatible with all standard wire punching formats, 3:1 & 2:1