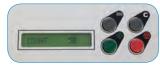

## **Standard Features:**

- Compact size is ideal for low-volume applications
- Quick set-up right out of the box, with simple push-button operation
- Pre-Marked for four popular folds: C, Z, Half and Double Parallel in 11" and 14" lengths
- Folds up to 7,400 sheets per hour
- Paper Sizes: Up to 8.5" x 14"
- · LCD control panel with 3-digit resettable counter
- Output conveyor for neat and sequential stacking
- Clearly marked fold settings: Switch between fold types quickly and easily
- Drop-in top-feed system: Simply square the paper and load it in the feed tray, no fanning required
- Hopper capacity: Up to 200 sheets at a time
- AutoBatch: Processes a pre-set number of sheets with pauses between

The LCD control panel includes a resettable 3-digit counter, and AutoBatch for processing a set number of sheets with a pause between sets. The output conveyor features easily adjustable stacker wheels for neat, sequential stacking of folded pieces.