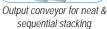

## **Standard Features:**

- Compact size is ideal for low-volume applications
- Quick set-up right out of the box, with simple push-button operation
- Pre-Marked for four popular folds: C, Z, Half and Double Parallel in 11" and 14" lengths
- Folds up to 7,400 sheets per hour
- Paper Sizes: Up to 8.5" x 14"
- · LCD control panel with 3-digit resettable counter
- Output conveyor for neat and sequential stacking
- Clearly marked fold settings: Switch between fold types quickly and easily
- Drop-in top-feed system: Simply square the paper and load it in the feed tray, no fanning required
- Hopper capacity: Up to 200 sheets at a time
- AutoBatch: Processes a pre-set number of sheets with pauses between

The LCD control panel includes a resettable 3-digit counter, and AutoBatch for processing a set number of sheets with a pause between sets. The output conveyor features easily adjustable stacker wheels for neat, sequential stacking of folded pieces.