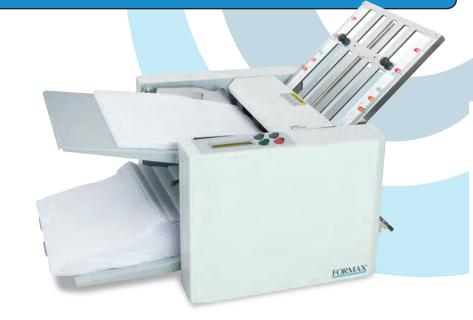

# FORMAX FD 300

**DOCUMENT FOLDER** 

## **Options:**

 402 Series Jogger: Aligns pages and reduces static electricity commonly caused by printers

LCD control panel with resettable counter

Clearly marked fold guide for quick and easy setup

The FD 300 Office Desktop Folder provides an economical solution for lowvolume folding projects. This compact folder processes 11" and 14" paper at speeds up to 7,400 sheets per hour, and is clearly marked for 4 common fold settings.

The LCD control panel includes a resettable 3-digit counter, and AutoBatch for processing a set number of sheets with a pause between sets. The output conveyor features easily adjustable stacker wheels for neat, sequential stacking of folded pieces.

Clearly marked fold settings and simple out-of-the-box operation make this folder ideal for churches, schools, and offices that demand quick and easy set-up with minimal adjustment.