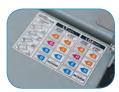

utton operation
- Pre-Marked for four popular folds: C, Z, Half and Double Parallel in 11" and 14" lengths
- Folds up to 7,400 sheets per hour
- Paper Sizes: Up to 8.5" x 14"
- · LCD control panel with 3-digit resettable counter
- Output conveyor for neat and sequential stacking
- Clearly marked fold settings: Switch between fold types quickly and easily
- Drop-in top-feed system: Simply square the paper and load it in the feed tray, no fanning required
- Hopper capacity: Up to 200 sheets at a time
- AutoBatch: Processes a pre-set number of sheets with pauses between

#### Pre-Marked Fold Types:



"C"



"Z"





**Parallel** 



## **Options:**

 402 Series Jogger: Aligns pages and reduces static electricity commonly caused by printers









LCD control panel with resettable counter



Clearly marked fold guide for quick and easy setup

The FD 300 Office Desktop Folder provides an economical solution for lowvolume folding projects. This compact folder processes 11" and 14" paper at speeds up to 7,400 sheets per hour, and is clearly marked for 4 common fold settings.

The LCD control panel includes a resettable 3-digit counter, and AutoBatch for processing a set number of sheets with a pause between sets. The output conveyor features easily adjustable stacker wheels for neat, sequential stacking of folded pieces.

Clearly marked fold settings and simple out-of-the-box operation make this folder ideal for churches, schools, and offices that demand quick and easy set-up with minimal adjustment.

## **Specifications:**

| Hopper Capacity:       | Up to 200 sheets 20#