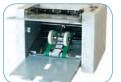

# FORMAX FD 300

**DOCUMENT FOLDER** 

## **Options:**

 402 Series Jogger: Aligns pages and reduces static electricity commonly caused by printers

LCD control panel with resettable counter

Clearly marked fold guide for quick and easy setup

The FD 300 Office Desktop Folder provides an economical solution for lowvolume folding projects. This compact folder processes 11" and 14" paper at speeds up to 7,400 sheets per hour, and is clearly marked for 4 common fold settings.