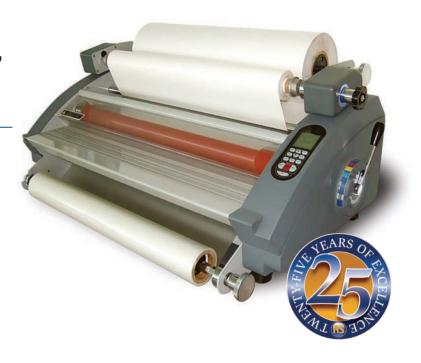

# 27" Desktop Laminator

27" Wide Format Roll Laminator in a compact tabletop design. Great for cold both hot and lamination, encapsulating and mounting. RSL-2702S features digital controls, independently heated silicone rollers and multiple set-up memory channels.

The RSL-2702S is a high quality, economically priced hot and cold laminator specifically designed for users to easily and professionally finish sheets printed on thinner materials. Built for safety and ease of use, it is perfect for laminating and mounting pressure-sensitive graphics up to 27" wide as well as encapsulating graphics. It has a durable, sturdy frame construction and requires no assembly and minimal maintenance. Backed by 25 years of experience, the RSL-2702S is a smart option for today's print, graphics & sign shops.

#### HIGHLIGHTS

- Optimized Performance Perfect for use by most print and sign shops
- Easy to Use Great for encapsulating, cold lamination or mounting up to 7/32" substrates
- 9 Memory Channels Save the most often used settings into memory for quick access
- Dual Hot & Cold Excellent for both two-sided encapsulating and single-sided pressure sensitive lamination