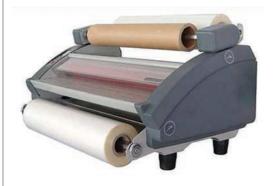

# 27" Desktop Laminator

27" Wide Format Roll Laminator in a compact tabletop design. Great for cold both hot and lamination, encapsulating and mounting. RSL-2702S features digital controls, independently heated silicone rollers and multiple set-up memory channels.

The RSL-2702S is a high quality, economically priced hot and cold laminator specifically designed for users to easily and professionally finish sheets printed on thinner materials. Built for safety and ease of use, it is perfect for laminating and mounting pressure-sensitive graphics up to 27" wide as well as encapsulating graphics. It has a durable, sturdy frame construction and requires no assembly and minimal maintenance. Backed by 25 years of experience, the RSL-2702S is a smart option for today's print, graphics & sign shops.