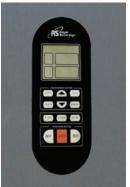

#### HIGHLIGHTS

- Optimized Performance Perfect for use by most print and sign shops
- Easy to Use Great for encapsulating, cold lamination or mounting up to 7/32" substrates
- 9 Memory Channels Save the most often used settings into memory for quick access
- Dual Hot & Cold Excellent for both two-sided encapsulating and single-sided pressure sensitive lamination

Auto grips to secure User friendly controls Cross cutter permits film cores to feed and simplify operation wind up rollers

simple cutoff as the laminated material exits the rear of the machine