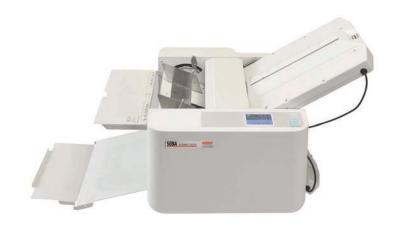

The Automatic 3 roller friction feed system. Pre-programmed with 36 standard folds. Stores 24 custom folds in memory. Automatic feed table elevation. Features paper feed pressure and separator pressure adjustment. Color LED touch screen control panel includes 4 digit addition and subtraction digital counter. Test button folds 2 sheets for inspection. Automatically recognizes and displays paper size. Extended exit tray for neat stacking of folded sheets. Automatic conveyor and self-setting exit rollers ensure smooth ejection of folded paper. Single sheet feeding automatically maintained for different weights of paper. Auxiliary paper guide for cross folding. Load and unload paper from same side. Display alert and audible signal in case of incorrect operation. Skew and micro-adjustment dials. Fully enclosed fold tables for quiet operation. Quick-release roller system for easy maintenance. Optional scoring, micro-perforating, and slitting units.

## **SPECIFICATIONS:**

| Speed*                | 14,400 sets per hour          |
|-----------------------|-------------------------------|
| Sheet Capacity*       | 500                           |
| Paper Weight*         | 12 to 80 lbs.                 |
| Paper Size            | 3.5" x 5" to 11" x 17"        |
| Electric Requirements | 115V, 60Hz                    |
| Dimensions            | 19.70" H x 21.5" W x 39.75" D |
| Shipping Weight       | 82 lbs.                       |