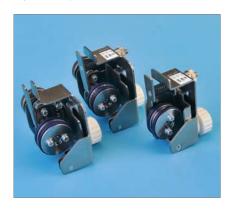

#### PERF / SCORING / KISS CUT HEADS

These heads hold rotary tools and can be mounted on a perforation/scoring unit.

- Perf head with position adjustment
- Perf head with pressure adjustment
- Thin perf unit