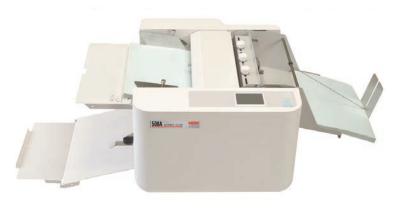

## **TOUCH SCREEN**

The LED touch screen sets up 36 standard folds automatically at the touch of a button. Up to 24 custom folds can be stored in memory.