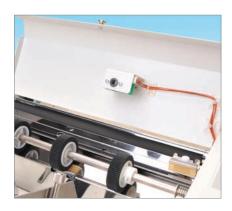

#### **DOUBLE FEED DETECTION**

The double feed detection sensor prevents mis-folded papers being contaminated to outputs.