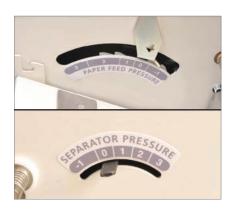

# PAPER FEED / SEPARATOR PRESSURE ADJUSTMENT

Paper feed pressure adjustment helps the machine to feed wider range of stocks, and the separator pressure adjustment prevents double feeds.