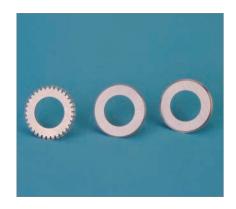

### **ROTARY TOOLS**

- Micro perforation blade
- Perforation blade for thick paper
- Scoring blade
- Kiss cut blade