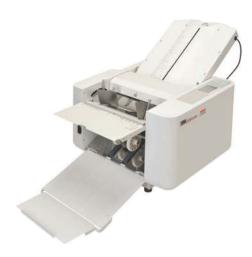

The Automatic 3 roller friction feed system. Pre-programmed with 36 standard folds. Stores 24 custom folds in memory. Automatic feed table elevation. Features paper feed pressure and separator pressure adjustment. Color LED touch screen control panel includes 4 digit addition and subtraction digital counter. Test button folds 2 sheets for inspection. Automatically recognizes and displays paper size. Extended exit tray for neat stacking of folded sheets. Automatic conveyor and self-setting exit rollers ensure smooth ejection of folded paper. Single sheet feeding automatically maintained for different weights of paper. Auxiliary paper guide for cross folding. Load and unload paper from same side. Display alert and audible signal in case of incorrect operation. Skew and micro-adjustment dials. Fully enclosed fold tables for quiet operation. Quick-release roller system for easy maintenance. Optional scoring, micro-perforating, and slitting units.

## **SPECIFICATIONS:**

| Speed*                | 14,400 sets per hour          |
|-----------------------|-------------------------------|
| Sheet Capacity*       | 500                           |
| Paper Weight*         | 12 to 80 lbs.                 |
| Paper Size            | 3.5" x 5" to 11" x 17"        |
| Electric Requirements | 115V, 60Hz                    |
| Dimensions            | 19.70" H x 21.5" W x 39.75" D |
| Shipping Weight       | 82 lbs.                       |