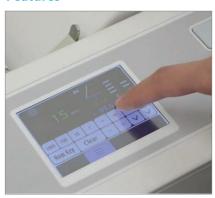

## **TOUCH SCREEN**

The LED touch screen sets up 36 standard folds automatically at the touch of a button. Up to 24 custom folds can be stored in memory.