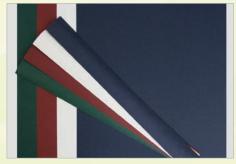

adhesion and to prevent seepage



Color code your documents with Fastback®SuperStrip™. Choose one color for reports, another for budgets, a third for plans. . .you get the idea. Use any covers, too. Paper, clear, plastc

Customize your documents even more with titles. The Powis Printer<sup>™</sup> titles documents on demand, as you bind. Ask your authorized Fastback<sup>®</sup> dealer for details. Then, let your imagination run wild.

# SUPER STRIP<sup>™</sup> COLORS



Choose from a wide range of colors.

## STRIP CAPACITY



Three different strip widths for binding from 10-350 sheets.

#### LAY FLAT



Documents lay flat.

## SPINE TITLING



Print personalized foil spine titles on your desktop in minutes. The PowisPrinter prints several different foil colors.

#### **BINDER COVERS**



Choose from our selection of matching Binder Covers.

Powis paper based binding has a low environmental impact



Color 8.5" 11" 14" BinderCover™

Black

White

Dark Blue

Dark Gray

Maroon

Dark Green

Light Gray

**Bright Blue** 

Lapis

Purple

Red

Yellow

Warm Gray

Dark Brown

Green

**Royal Blue** 



For custom lengths and colors, please contact our sales team for a quote.

| Narrow | 10-125 sheets  | 500 / Ctn |
|--------|----------------|-----------|
| Medium | 125-250 sheets | 400 / Ctn |
| Wide   | 250-350 sheets | 300 / Ctn |