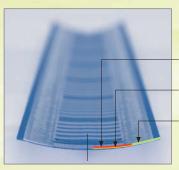

### **GREATER BIND STRENGTH**

The secret of our amazing page strenght is that each sheet is virtually locked into place from the sides, not just on the edge. The adhesive actually penetrates between and into each page. Our superior adhesive flow compensates for small sheet misalignments.

## SPECIALIZE ADHESIVE PROPERTIES

3 specialized formulations are used to optimize strenght, adhesion and bindability.

**CENTER:** formulated for adhesive penetration between each and every page

UNDER COATING: designed to provide the maximum spine strenth possible

EDGE: specialized to give incredibly strong cover adhesion and to prevent seepage

Color code your documents with Fastback®SuperStrip™. Choose one color for reports, another for budgets, a third for plans. . .you get the idea. Use any covers, too. Paper, clear, plastc