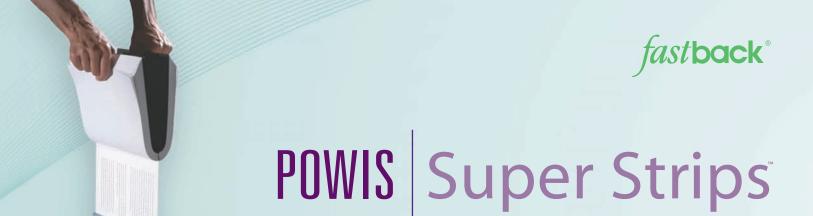

### **GREATER BIND STRENGTH**

The secret of our amazing page strenght is that each sheet is virtually locked into place from the sides, not just on the edge. The adhesive actually penetrates between and into each page. Our superior adhesive flow compensates for small sheet misalignments.

# SUPER STRIP<sup>™</sup> COLORS

Choose from a wide range of colors.

## STRIP CAPACITY

Three different strip widths for binding from 10-350 sheets.