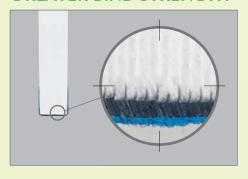

### **GREATER BIND STRENGTH**

The secret of our amazing page strenght is that each sheet is virtually locked into place from the sides, not just on the edge. The adhesive actually penetrates between and into each page. Our superior adhesive flow compensates for small sheet misalignments.

## SPECIALIZE ADHESIVE PROPERTIES

3 specialized formulations are used to optimize strenght, adhesion and bindability.

**CENTER:** formulated for adhesive penetration between each and every page

UNDER COATING: designed to provide the maximum spine strenth possible

EDGE: specialized to give incredibly strong cover adhesion and to prevent seepage

Color code your documents with Fastback®SuperStrip™. Choose one color for reports, another for budgets, a third for plans. . .you get the idea. Use any covers, too. Paper, clear, plastc