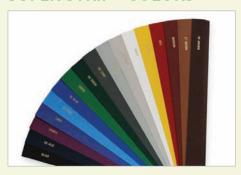

nts.

## SPECIALIZE ADHESIVE PROPERTIES



3 specialized formulations are used to optimize strenght, adhesion and bindability.

**CENTER:** formulated for adhesive penetration between each and every page

UNDER COATING: designed to provide the maximum spine strenth possible

EDGE: specialized to give incredibly strong cover adhesion and to prevent seepage



Color code your documents with Fastback®SuperStrip™. Choose one color for reports, another for budgets, a third for plans. . .you get the idea. Use any covers, too. Paper, clear, plastc

Customize your documents even more with titles. The Powis Printer<sup>™</sup> titles documents on demand, as you bind. Ask your authorized Fastback<sup>®</sup> dealer for details. Then, let your imagination run wild.

# SUPER STRIP<sup>™</sup> COLORS



Choose from a wide range of colors.

## STRIP CAPACITY



Three different strip widths for binding from 10-350 sheets.

#### LAY FLAT



Documents lay flat.

## SPINE TITLING



Print personalized foil spine titles on your desktop in minutes. The PowisPrinter prints several different foil colors.

#### **BINDER COVERS**



Choose from our selection of matching Binder Covers.

Powis paper based binding has a low environmental impact



Color 8.5" 11" 14" BinderCover™

Black

White

Dark Blue

Dark Gray

Maroon

Dark Green

Light Gray

**Bright Blue** 

Lapis

Purple

Red

Yellow

Warm Gray

Dark Brown

Green

**Royal Blue** 



For custom lengths and colors, please contact our sales team for a quote.

| Narrow | 10-125 sheets  | 500 / Ctn |
|--------|----------------|-----------|
| Medium