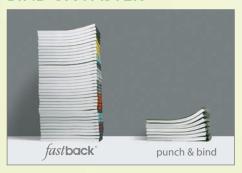

# **BIND 5X FASTER**

Fastback binding is an easy one-step process
— professional binding at the touch of a
button. There's no punching or drilling of
pages required. Document binding takes just
seconds. Save time and increase your profits.

each stack of books took 15 minutes to bind