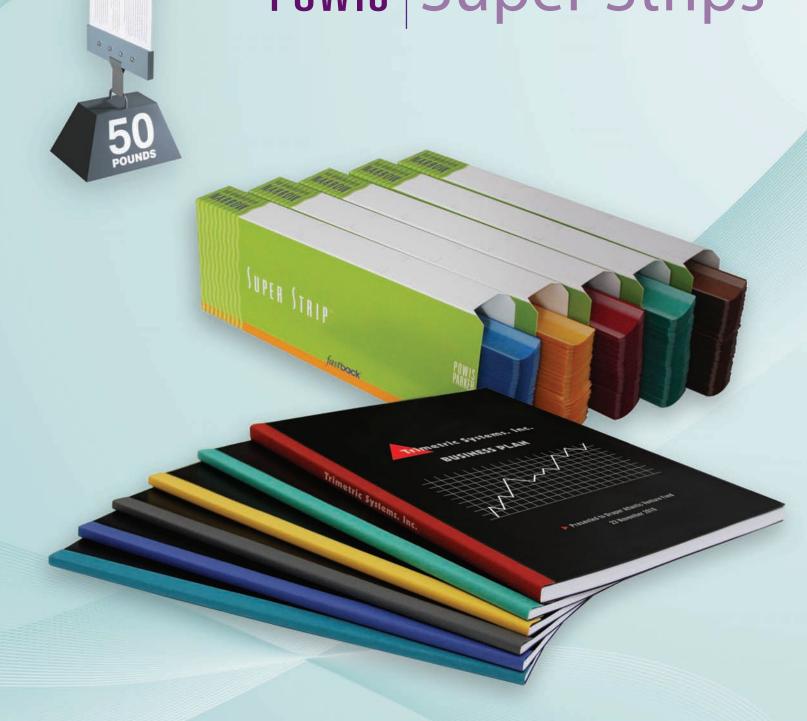

EDGE: specialized to give incredibly strong cover adhesion and to prevent seepage

Color code your documents with Fastback®SuperStrip™. Choose one color for reports, another for budgets, a third for plans. . .you get the idea. Use any covers, too. Paper, clear, plastc

# SUPER STRIP<sup>™</sup> COLORS

Choose from a wide range of colors.

#### LAY FLAT

Documents lay flat.