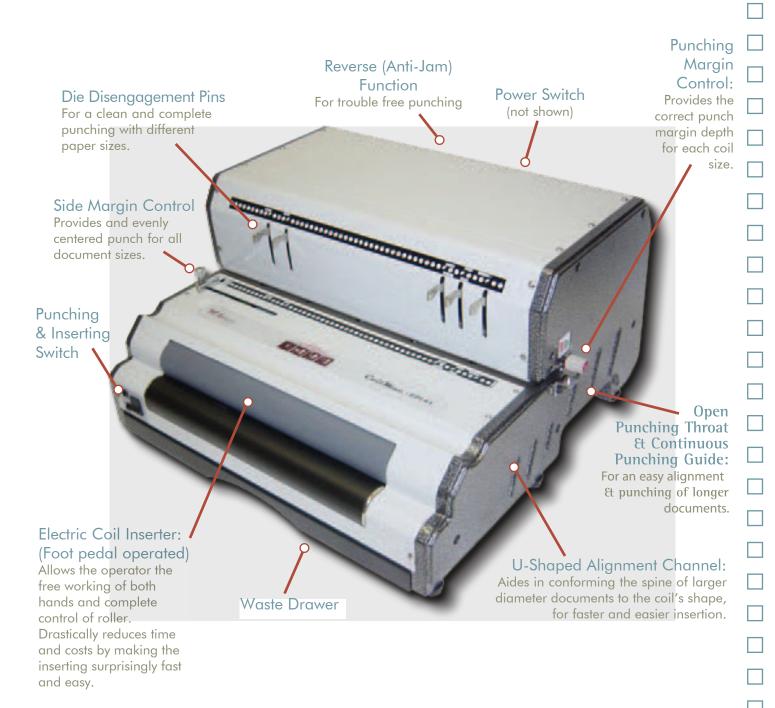

## CoilMac-EPI

Heavy Duty Electric Coil Punch & Inserter

With its heavy duty punch motor, built-in electric coil inserter and complete system of functions, the CoilMac-EPI makes coil binding fast, easy, convenient and professional. It is the ideal partner for commercial volume workloads.



## Specifications

Model:

Pitch:

Punching & Inserting:

Punching Length:

Hole Punch:

Disengaging Dies:

Single Punching Capacity:

Binding Capacity:

Weight & Volume:

Warranty:

CoilMac-EPI41

4:1

Electric

13" (53 dies)

Round (4mm radius)

Up to 20 sheets (20 lbs paper)

Up to 7/8"

75 lbs & 2.82 CbFt

One Year



800.631.3572 SpiralBinding.com

## Product Details





800.631.3572 SpiralBinding.com